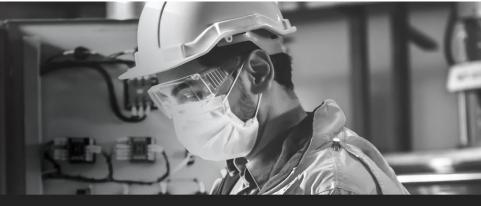

### Hard Hats

You can request customized hard hats through the MSA Logo Express<sup>™</sup> service. Experienced graphic designers will position your logo, making sure that it is not only placed to last, but accurately represents your brand in color, size, and shape.

#### About

Hard hats can be customized with your company name, logo, striping, and more. You simply choose the hard hat style, suspension, and supply logo requirements, then the MSA Logo Express service will create a custom hard hat.

It can be tricky to avoid logo distortion due to the curvature of the hard hat. That's why the MSA Logo Express service employs graphic designers for this job. These skilled artisans ensure each logo is placed properly — despite the shape of the hard hat.