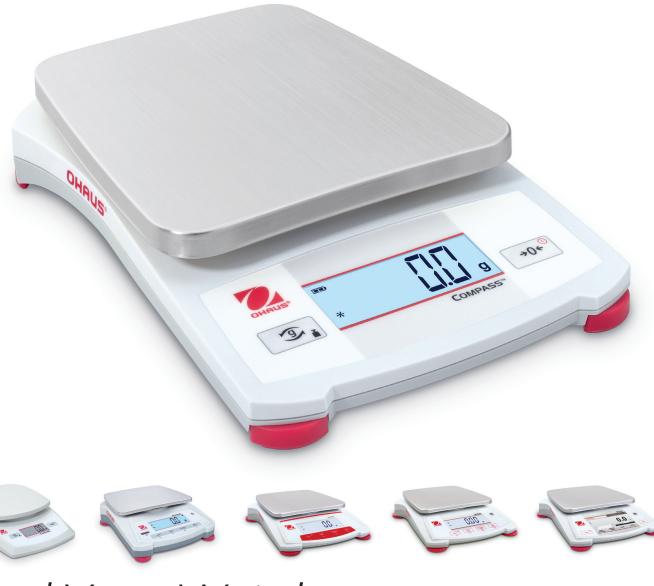

# Find Your Weigh

Find the answers to your weighing needs, at economical and cost-effective prices, in OHAUS' comprehensive line of portable balances and scales.

Compass<sup>™</sup>• Navigator<sup>™</sup>• Scout<sup>®</sup>

<sup>\*</sup>Span calibration weight is included with models up to 620g capacity

Compass™ CX Series

Compass™ CR Series

Navigator™

Scout® SKX

Scout® SPX

Scout® STX