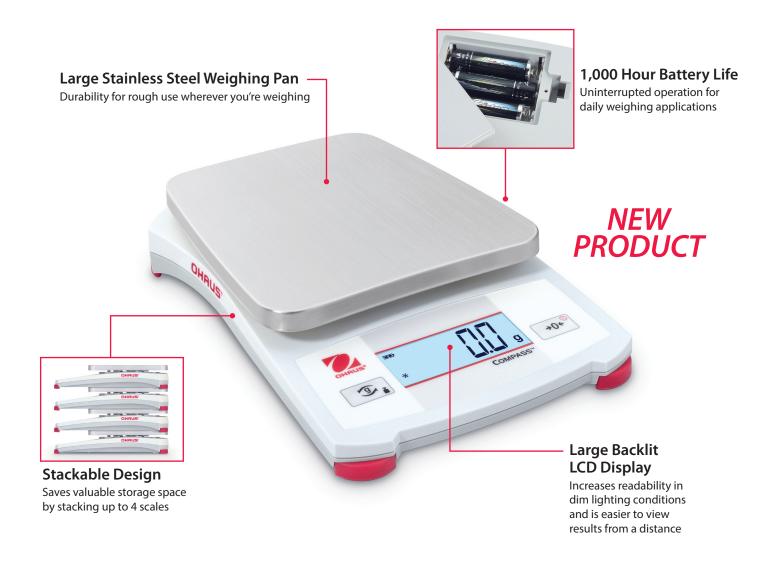

## **COMPASS™CX SERIES**

| Model                                        | CX221                                                        | CX621                      | CX1201                    | CX2200 | CX5200 |  |  |  |  |  |  |
|----------------------------------------------|--------------------------------------------------------------|----------------------------|---------------------------|--------|--------|--|--|--|--|--|--|
| Capacity (g)                                 | 220                                                          | 620                        | 1200                      | 2200   | 5200   |  |  |  |  |  |  |
| Readability (g)                              |                                                              | 0.1                        |                           |        |        |  |  |  |  |  |  |
| Span Calibration Mass (Not Included)         | 200 g                                                        | 500 g                      | 1 kg                      |        |        |  |  |  |  |  |  |
| Calibration                                  | User-selectable external span / Digital with external weight |                            |                           |        |        |  |  |  |  |  |  |
| Weighing Units*                              |                                                              | g, N, oz, Ib:oz            |                           |        |        |  |  |  |  |  |  |
| Application Modes                            |                                                              | Weighing                   |                           |        |        |  |  |  |  |  |  |
| Power Requirement                            | 3 AA batteries (included) or AC adapter (not included)       |                            |                           |        |        |  |  |  |  |  |  |
| Pan Size (W × D)                             |                                                              | 5 × 5.6 in. / 128 × 142 mm |                           |        |        |  |  |  |  |  |  |
| Balance Dimensions (W $\times$ D $\times$ H) |                                                              | 5.3 × 7.9                  | 9 × 1.6 in. / 135 × 201 × | 41 mm  |        |  |  |  |  |  |  |

 $<sup>{\</sup>rm *Availability} \ is \ dependent \ on \ model.$ 