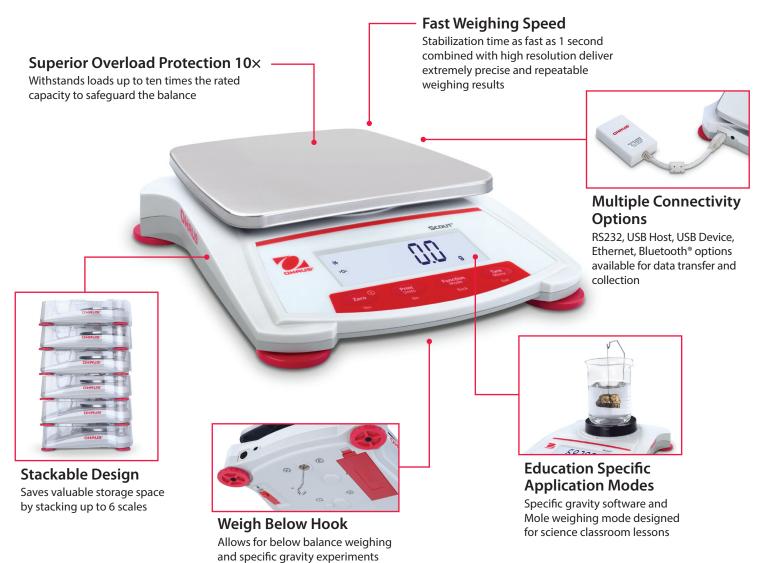

#### **Fast Weighing Speed**

Stabilization time as fast as 1 second combined with high resolution deliver extremely precise and repeatable weighing results

#### **Multiple Connectivity Options**

RS232, USB Host, USB Device, Ethernet, Bluetooth® options available for data transfer and collection

Saves valuable storage space by stacking up to 6 scales

Weigh Below Hook

Allows for below balance weighing and specific gravity calculations

**Multiple Application Modes** 

Built-in modes provide a wider range of weighing applications

AZT

#### **Color Touch Screen**

Informative icon-driven touchscreen display for easy navigation

| Model                                      | STX123                 | STX223                                                                                                                                                 | STX222                                   | STX422                | STX622     | STX1202            | STX2202           | STX421                | STX621                          | STX2201 | STX6201 | STX8200 |
|--------------------------------------------|------------------------|--------------------------------------------------------------------------------------------------------------------------------------------------------|------------------------------------------|-----------------------|------------|--------------------|-------------------|-----------------------|---------------------------------|---------|---------|---------|
| Capacity (g)                               | 120                    | 220                                                                                                                                                    | 220                                      | 420                   | 620        | 1200               | 2200              | 420                   | 620                             | 2200    | 6200    | 8200    |
| Readability (g)                            | 0.001                  | 0.001                                                                                                                                                  | 0.01                                     | 0.01                  | 0.01       | 0.01               | 0.01              | 0.1                   | 0.1                             | 0.1     | 0.1     | 1       |
| Span Calibration<br>Mass*                  | 100 g                  | 200 g                                                                                                                                                  | 200 g                                    | 200 g                 | 300 g      | 1 kg               | 2 kg              | 200 g                 | 300 g                           | 2 kg    | 5 kg    | 8 kg    |
| Draftshield                                | Y                      | es                                                                                                                                                     | No                                       |                       |            |                    |                   |                       |                                 |         |         |         |
| Calibration                                |                        | User-selectable external span or linearity calibration/Digital with external weight                                                                    |                                          |                       |            |                    |                   |                       |                                 |         |         |         |
| Weighing Units <sup>2</sup>                |                        | mg, g, kg, ct, N, oz, ozt, dwt, lb, lb:oz, grn, custom unit                                                                                            |                                          |                       |            |                    |                   |                       |                                 |         |         |         |
| Application Modes                          |                        | Weighing, Parts Counting, Percent Weighing, Check Weighing, Animal/Dynamic Weighing, Totalization,  Density Determination, Display Hold, Mole Weighing |                                          |                       |            |                    |                   |                       |                                 |         |         |         |
| Power Requirement                          |                        |                                                                                                                                                        |                                          | AC                    | adapter (i | ncluded) or        | 4 AA batte        | ries (not in          | cluded)                         |         |         |         |
| Pan Size (W × D)                           | Ø 3.7<br>93 i          | 7 in. /<br>mm                                                                                                                                          |                                          | Ø 4.7 in. /<br>120 mm |            | 6.7 × 5<br>170 × 1 | .5 in. /<br>40 mm | Ø 4.7 in. /<br>120 mm | 6.7 × 5.5 in. /<br>170 × 140 mm |         |         |         |
| Balance Dimensions $(W \times D \times H)$ | 8 × 8.7 ><br>202 × 222 | < 4.1 in. /<br>× 103 mm                                                                                                                                | 8 × 8.8 × 2.1 in. /<br>202 × 224 × 54 mm |                       |            |                    |                   |                       |                                 |         |         |         |