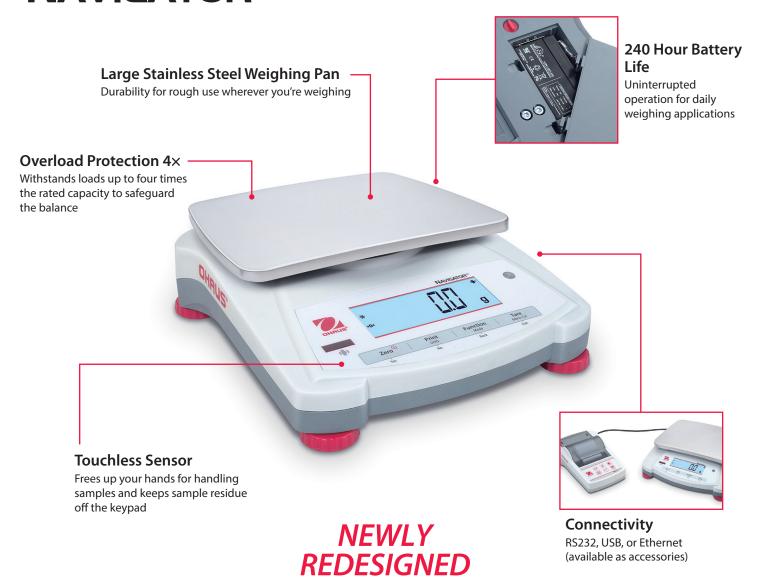

## **NAVIGATOR**<sup>TM</sup>

| Model                                | NV222                                                                                 | NV422                                                 | NV221       | NV621     | NV1201                  | NV2201 | NVT2201                         | NVT4201 | NVT2200       | NVT6200       | NVT12000 | NVT22000 |  |
|--------------------------------------|---------------------------------------------------------------------------------------|-------------------------------------------------------|-------------|-----------|-------------------------|--------|---------------------------------|---------|---------------|---------------|----------|----------|--|
| Capacity (g)                         | 220                                                                                   | 420                                                   | 220         | 620       | 1200                    | 2200   | 2200                            | 4200    | 2200          | 6200          | 12000    | 22000    |  |
| Readability (g)                      | 0.01 0.1 1                                                                            |                                                       |             |           |                         |        |                                 |         |               |               |          |          |  |
| Span<br>Calibration<br>Mass*         |                                                                                       | 200 g 300 g                                           |             | 500 g     | 1 kg                    |        | 2 kg                            | 1 kg    | 5 kg          |               | 10 kg    |          |  |
| Calibration                          | User-selectable external span or linearity calibration / Digital with external weight |                                                       |             |           |                         |        |                                 |         |               |               |          |          |  |
| Weighing Units                       | g, kg, N, oz, ozt, dwt, lb, lb:oz, ct, grain                                          |                                                       |             |           |                         |        |                                 |         |               |               |          |          |  |
| Application<br>Modes                 | Weighing, Parts Counting, Percent Weighing, Checkweighing                             |                                                       |             |           |                         |        |                                 |         |               |               |          |          |  |
| Power<br>Requirement                 |                                                                                       | AC adapter (included) or 4 C batteries (not included) |             |           |                         |        |                                 |         |               |               |          |          |  |
| Pan Size<br>(W × D)                  | ,                                                                                     | 7 in. /<br>mm                                         |             |           | × 5.7 in. /<br>× 144 mm |        | 9.1 × 6.9 in. /<br>230 × 174 mm |         |               |               |          |          |  |
| Balance<br>Dimensions<br>(W × D × H) |                                                                                       | 8 × 9.                                                | 1 × 2.8 in. | / 204 × 2 | 230 × 70 mm             | 1      |                                 | 9.5 ×   | 9.8 × 2.9 in. | / 240 × 250 > | < 74 mm  |          |  |

<sup>\*</sup>Not Included

| Model                             | SKX123                                                                              | SKX222                                | SKX422                | SKX622    | SKX1202            | SKX2202            | SKX421                | SKX621  | SKX2201                         | SKX6201 | SKX8200 |  |
|-----------------------------------|-------------------------------------------------------------------------------------|---------------------------------------|-----------------------|-----------|--------------------|--------------------|-----------------------|---------|---------------------------------|---------|---------|--|
| Capacity (g)                      | 120                                                                                 | 220                                   | 420                   | 620       | 1200               | 2200               | 420                   | 620     | 2200                            | 6200    | 8200    |  |
| Readability (g)                   | 0.001                                                                               | 0.01                                  | 0.01                  | 0.01      | 0.01               | 0.01               | 0.1                   | 0.1     | 0.1                             | 0.1     | 1       |  |
| Span Calibration<br>Mass*         | 100 g                                                                               | 200 g                                 | 200 g                 | 300 g     | 1 kg               | 2 kg               | 200 g                 | 300 g   | 2 kg                            | 5 kg    | 8 kg    |  |
| Draftshield                       | Yes                                                                                 | No                                    |                       |           |                    |                    |                       |         |                                 |         |         |  |
| Calibration                       | User-selectable external span or linearity calibration/Digital with external weight |                                       |                       |           |                    |                    |                       |         |                                 |         |         |  |
| Weighing Units                    |                                                                                     | g, kg, N, oz, lb, lb:oz               |                       |           |                    |                    |                       |         |                                 |         |         |  |
| Application Modes                 |                                                                                     |                                       |                       | Weighing  | , Density De       | termination        | n, Mole Wei           | ghing   |                                 |         |         |  |
| Power Requirement                 |                                                                                     |                                       | А                     | C adapter | (included) c       | or 4 AA batte      | eries (not in         | cluded) |                                 |         |         |  |
| Pan Size (W × D)                  | Ø 3.7 in. /<br>93 mm                                                                |                                       | Ø 4.7 in. /<br>120 mm |           | 6.7 × 5<br>170 × 1 | 5.5 in. /<br>40 mm | Ø 4.7 in. /<br>120 mm |         | 6.7 × 5.5 in. /<br>170 × 140 mm |         |         |  |
| Balance Dimensions<br>(W × D × H) | 8 × 8.7 × 4.1 in./<br>202 × 222 × 103 mm                                            | 8 × 8.8 × 2.1 in. / 202 × 224 × 54 mm |                       |           |                    |                    |                       |         |                                 |         |         |  |