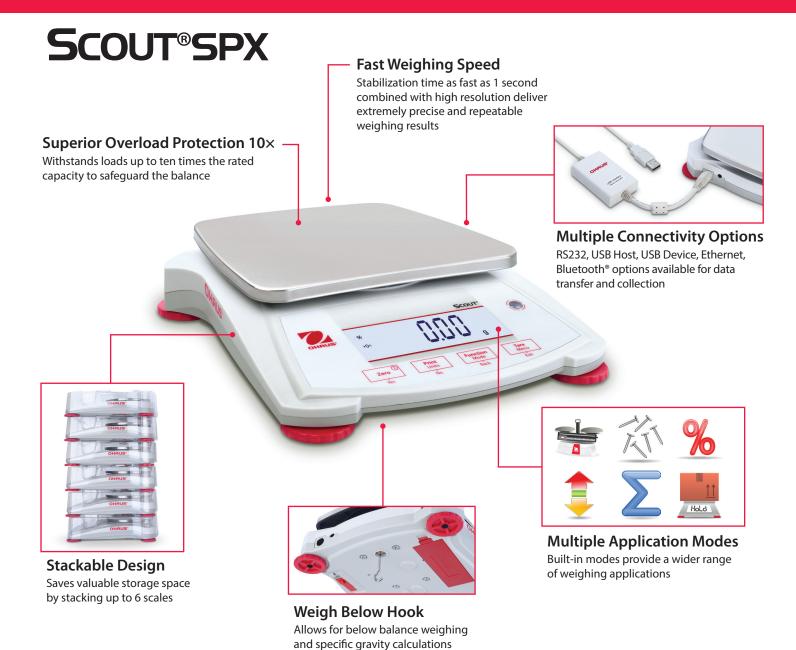

#### **Fast Weighing Speed**

Stabilization time as fast as 1 second combined with high resolution deliver extremely precise and repeatable weighing results

#### **Multiple Connectivity Options**

RS232, USB Host, USB Device, Ethernet, Bluetooth® options available for data transfer and collection

Saves valuable storage space by stacking up to 6 scales

Weigh Below Hook

Allows for below balance weighing and specific gravity calculations

**Multiple Application Modes** 

Built-in modes provide a wider range of weighing applications

AZT