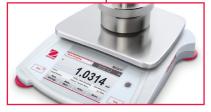

#### **Fast Weighing Speed**

Stabilization time as fast as 1 second combined with high resolution deliver extremely precise and repeatable weighing results

#### **Color Touch Screen**

Informative icon-driven touchscreen display for easy navigation

| Model                                      | STX123                 | STX223                                                                                                                                                 | STX222                                   | STX422                | STX622     | STX1202            | STX2202           | STX421                | STX621                          | STX2201 | STX6201 | STX8200 |
|--------------------------------------------|------------------------|--------------------------------------------------------------------------------------------------------------------------------------------------------|------------------------------------------|-----------------------|------------|--------------------|-------------------|-----------------------|---------------------------------|---------|---------|---------|
| Capacity (g)                               | 120                    | 220                                                                                                                                                    | 220                                      | 420                   | 620        | 1200               | 2200              | 420                   | 620                             | 2200    | 6200    | 8200    |
| Readability (g)                            | 0.001                  | 0.001                                                                                                                                                  | 0.01                                     | 0.01                  | 0.01       | 0.01               | 0.01              | 0.1                   | 0.1                             | 0.1     | 0.1     | 1       |
| Span Calibration<br>Mass*                  | 100 g                  | 200 g                                                                                                                                                  | 200 g                                    | 200 g                 | 300 g      | 1 kg               | 2 kg              | 200 g                 | 300 g                           | 2 kg    | 5 kg    | 8 kg    |
| Draftshield                                | Y                      | es                                                                                                                                                     | No                                       |                       |            |                    |                   |                       |                                 |         |         |         |
| Calibration                                |                        | User-selectable external span or linearity calibration/Digital with external weight                                                                    |                                          |                       |            |                    |                   |                       |                                 |         |         |         |
| Weighing Units <sup>2</sup>                |                        | mg, g, kg, ct, N, oz, ozt, dwt, lb, lb:oz, grn, custom unit                                                                                            |                                          |                       |            |                    |                   |                       |                                 |         |         |         |
| Application Modes                          |                        | Weighing, Parts Counting, Percent Weighing, Check Weighing, Animal/Dynamic Weighing, Totalization,  Density Determination, Display Hold, Mole Weighing |                                          |                       |            |                    |                   |                       |                                 |         |         |         |
| Power Requirement                          |                        |                                                                                                                                                        |                                          | AC                    | adapter (i | ncluded) or        | 4 AA batte        | ries (not in          | cluded)                         |         |         |         |
| Pan Size (W × D)                           | Ø 3.7<br>93 i          | 7 in. /<br>mm                                                                                                                                          |                                          | Ø 4.7 in. /<br>120 mm |            | 6.7 × 5<br>170 × 1 | .5 in. /<br>40 mm | Ø 4.7 in. /<br>120 mm | 6.7 × 5.5 in. /<br>170 × 140 mm |         |         |         |
| Balance Dimensions $(W \times D \times H)$ | 8 × 8.7 ><br>202 × 222 | < 4.1 in. /<br>× 103 mm                                                                                                                                | 8 × 8.8 × 2.1 in. /<br>202 × 224 × 54 mm |                       |            |                    |                   |                       |                                 |         |         |         |