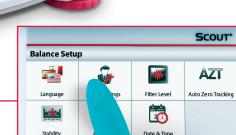

#### **Color Touch Screen**

Informative icon-driven touchscreen display for easy navigation

| Model                                      | STX123                 | STX223                                                                                                                                                 | STX222                                   | STX422                | STX622     | STX1202            | STX2202           | STX421                | STX621                          | STX2201 | STX6201 | STX8200 |
|--------------------------------------------|------------------------|--------------------------------------------------------------------------------------------------------------------------------------------------------|------------------------------------------|-----------------------|------------|--------------------|-------------------|-----------------------|---------------------------------|---------|---------|---------|
| Capacity (g)                               | 120                    | 220                                                                                                                                                    | 220                                      | 420                   | 620        | 1200               | 2200              | 420                   | 620                             | 2200    | 6200    | 8200    |
| Readability (g)                            | 0.001                  | 0.001                                                                                                                                                  | 0.01                                     | 0.01                  | 0.01       | 0.01               | 0.01              | 0.1                   | 0.1                             | 0.1     | 0.1     | 1       |
| Span Calibration<br>Mass*                  | 100 g                  | 200 g                                                                                                                                                  | 200 g                                    | 200 g                 | 300 g      | 1 kg               | 2 kg              | 200 g                 | 300 g                           | 2 kg    | 5 kg    | 8 kg    |
| Draftshield                                | Y                      | es                                                                                                                                                     | No                                       |                       |            |                    |                   |                       |                                 |         |         |         |
| Calibration                                |                        | User-selectable external span or linearity calibration/Digital with external weight                                                                    |                                          |                       |            |                    |                   |                       |                                 |         |         |         |
| Weighing Units <sup>2</sup>                |                        | mg, g, kg, ct, N, oz, ozt, dwt, lb, lb:oz, grn, custom unit                                                                                            |                                          |                       |            |                    |                   |                       |                                 |         |         |         |
| Application Modes                          |                        | Weighing, Parts Counting, Percent Weighing, Check Weighing, Animal/Dynamic Weighing, Totalization,  Density Determination, Display Hold, Mole Weighing |                                          |                       |            |                    |                   |                       |                                 |         |         |         |
| Power Requirement                          |                        |                                                                                                                                                        |                                          | AC                    | adapter (i | ncluded) or        | 4 AA batte        | ries (not in          | cluded)                         |         |         |         |
| Pan Size (W × D)                           | Ø 3.7<br>93 i          | 7 in. /<br>mm                                                                                                                                          |                                          | Ø 4.7 in. /<br>120 mm |            | 6.7 × 5<br>170 × 1 | .5 in. /<br>40 mm | Ø 4.7 in. /<br>120 mm | 6.7 × 5.5 in. /<br>170 × 140 mm |         |         |         |
| Balance Dimensions $(W \times D \times H)$ | 8 × 8.7 ><br>202 × 222 | < 4.1 in. /<br>× 103 mm                                                                                                                                | 8 × 8.8 × 2.1 in. /<br>202 × 224 × 54 mm |                       |            |                    |                   |                       |                                 |         |         |         |