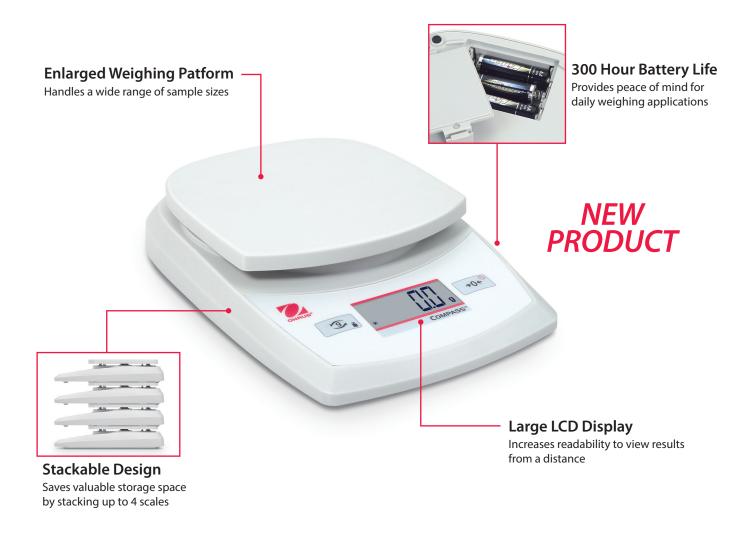

### **COMPASS™CR SERIES**

| Model                                        | CR221                                                        | CR621                 | CR2200            | CR5200 |  |  |  |  |  |
|----------------------------------------------|--------------------------------------------------------------|-----------------------|-------------------|--------|--|--|--|--|--|
| Capacity (g)                                 | 220 620                                                      |                       | 2200              | 5200   |  |  |  |  |  |
| Readability (g)                              | 0                                                            | .1                    | 1                 |        |  |  |  |  |  |
| Span Calibration Mass (Not Included)         | 200 g 500 g                                                  |                       | 1 kg              | 2 kg   |  |  |  |  |  |
| Calibration                                  | User-selectable external span / Digital with external weight |                       |                   |        |  |  |  |  |  |
| Weighing Units*                              | g, ozt, dwt, oz, lb:oz                                       |                       |                   |        |  |  |  |  |  |
| Application Modes                            | Weighing                                                     |                       |                   |        |  |  |  |  |  |
| Power Requirement                            | 3 AA batteries (included) or AC adapter (not included)       |                       |                   |        |  |  |  |  |  |
| Pan Size (W × D)                             | 5 × 5.2 in. / 125 × 132 mm                                   |                       |                   |        |  |  |  |  |  |
| Balance Dimensions (W $\times$ D $\times$ H) |                                                              | 5.5 × 8.1 × 1.6 in. / | 140 × 205 × 41 mm |        |  |  |  |  |  |

<sup>\*</sup>Availability is dependent on model.