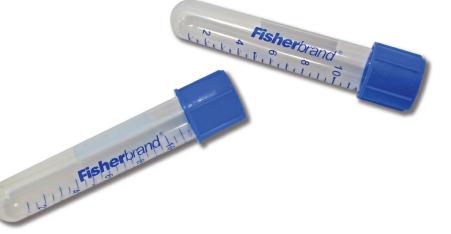

## Fisherbrand\* Printed Disposable Culture Tubes

deal for tissue culture procedures

## **Fisherbrand Printed Disposable Culture Tubes**

- · Gamma-irradiated and tested for sterility
- Printed graduations
- White writing area
- Round-bottom tubes made of polypropylene
- Blue snap cap made of polyethylene
- Snap caps can be positioned for aerobic or anaerobic applications
- 14mL volume
- Three-year shelf life