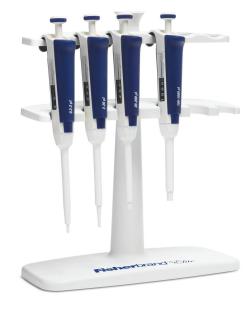

The Elite Pipette Kit offers an easy way to order pipettes. By consolidating 4 of our more popular volumes with the Elite pipette stand you will receive the benefit of additional discounts and the convenience of ordering a single sku for multiple items.

## **Fisherbrand Elite Pipette Kit**

Four popular pipette sizes (2, 20, 200, 1000ul) and stand.

|  | Packaging | Cat. No.   | Each      |
|--|-----------|------------|-----------|
|  | 1 each    | 14-388-100 | \$1000.00 |