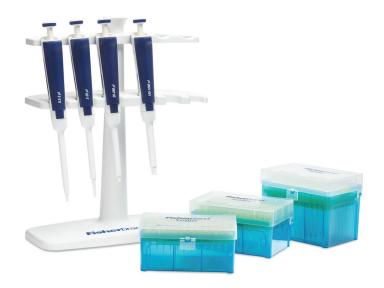

## Fisherbrand Elite Pipettes – Now available in a kit!

Achieve the best results in your lab with exceptional ergonomics while excelling at accuracy and precision. This comprehensive product line offers a wide range of pipettes for multiple applications providing an optimal fit with the SureOne pipet tips.

The Elite Pipette Kit offers an easy way to order pipettes. By consolidating 4 of our more popular volumes with the Elite pipette stand you will receive the benefit of additional discounts and the convenience of ordering a single sku for multiple items.