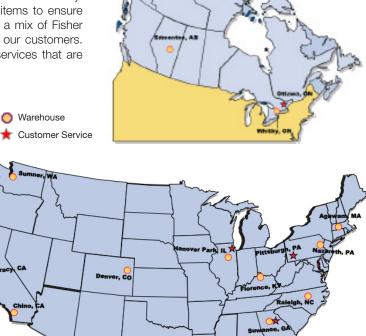

### 6. Logistics

The Fisher Scientific channel holds inventory in 14 strategically located distribution networks in North America and Puerto Rico. We have approximately 2,100,000 square feet of full-service warehousing that handles more than 13 million lines annually. Inventory levels at location warehouses are adjustable for specific items to ensure prompt delivery, which offers flexibility in the supply chain. We use a mix of Fisher Scientific fleets plus multi-modal/multicarrier networks to deliver to our customers. Our integrated logistics networks provide distinctive supply-chain services that are tailored to specific market needs.

| Location                   | Warehouse | Customer Service |
|----------------------------|-----------|------------------|
| Agawam, Massachusetts      | •         |                  |
| Cayey, Puerto Rico         | •         | •                |
| Chino, California          | •         |                  |
| Denver, Colorado           | •         |                  |
| Edmonton, Alberta, Canada  | •         |                  |
| Florence, Kentucky         | •         |                  |
| Sumner, Washington         | •         |                  |
| Hanover Park, Illinois     | •         | •                |
| Dallas, Texas              | •         |                  |
| Houston, Texas             |           | •                |
| Nazareth, Pennsylvania     | •         |                  |
| Ottawa, Ontario, Canada    |           | •                |
| Raleigh, North Carolina    | •         |                  |
| Tracy, California          | •         |                  |
| Suwanee (Atlanta), Georgia | •         | •                |
| Whitby, Ontario, Canada    | •         |                  |