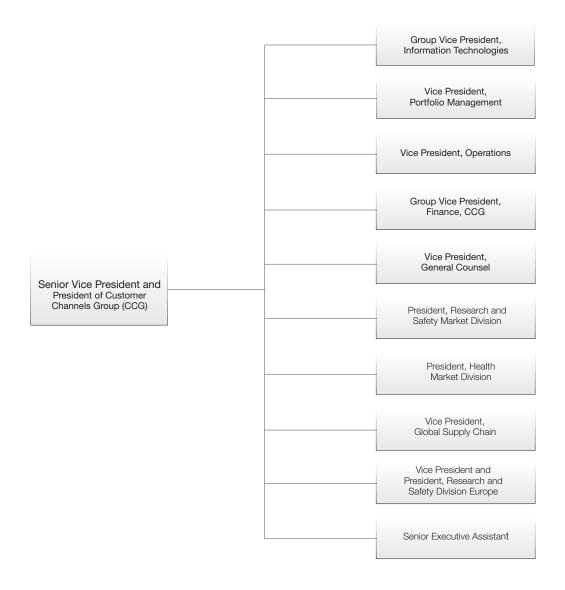

### 2.5 Fisher Scientific Organization Chart

Please see Appendix 1

### Appendix 1: Organization Structure

Certificate US09/5447.00

The management system of