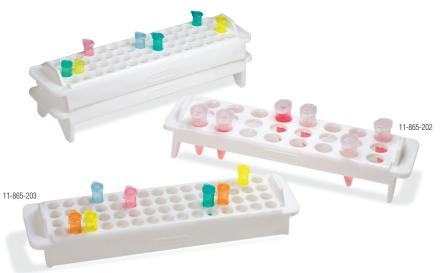

## Bel-Art®-SP Scienceware® Floating Centrifuge Tube Racks

- Two sizes hold 1.5 to 2.0ml MCT tubes (60-place) or 5ml centrifuge tubes, including Eppendorf\* brand (24-place)
- Tubes are held tightly in rack to assure no "pop-up" tubes or "floaters"
- Tubes can be held loosely for benchtop use

## Catalog No. Type **11-865-203 – 60-Place for 1.5 – 2.0ml MCT Tubes 11-865-202 – 24-Place for 5ml Centrifuge Tubes**

\* Eppendorf is a registered trademark of Eppendorf AG.

© 2015 Thermo Fisher Scientific Inc. All rights reserved. Trademarks used are owned as indicated at www.fishersci.com/trademarks.