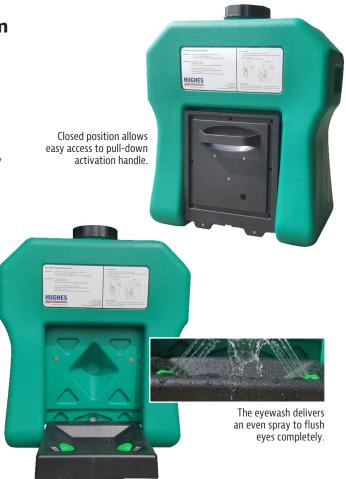

## Don't risk safety, even in remote locations

This self-contained, standalone eyewash station is suitable wherever continuous water isn't available—no plumbing needed. The gravity-fed eyewash supplies a continuous, controlled flow that exceeds the ANSI Z358.1 standard of 1.5 LPM (0.4 GPM) for 15 minutes, providing a reliable safety solution no matter where you are located.

- Portable design with carrying handles and concealed mounting bracket make moving and relocating easy
- · Can be wall mounted or used on a bench or tabletop
- High-visibility color is easy to identify in emergency situations
- · Simple to use with pull-down activation handle
- Easy to maintain—wide fill opening enables quick inspection, cleaning and filling
- Meets ANSI Z358.1 and EN15154 requirements