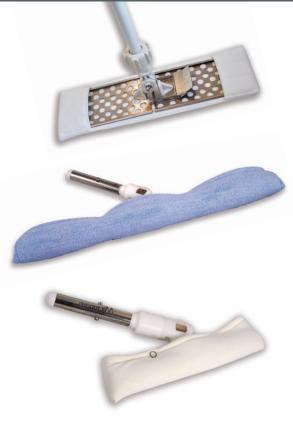

## **Specialty Multi Surface Mop Adapters**

A Self-wringing mop adapter designed to be used with M-Zone® FlatMop<sup>TM</sup>, SnapMop<sup>TM</sup>, and PocketMop<sup>TM</sup> without the need of a wringer.

(Use with STA plastic threaded handles)

**LyoTool™** Dual plate mop adapter. Use with SnapMop™ or PocketMop™ Covers to clean top and bottom of shelves.

## Window Washing Tool

T-Mop™ adapter and squeegee combination. Use with Slim T™ Mop Covers to clean the surface, then squeegee to a dry finish.

Cove N Curve<sup>™</sup> Mop Adapter turns a traditional flat mop into a uniquely shaped cleaning surface, addressing coved joints, exterior of pipes, the interior of drums and small tanks and other curved surfaces. Use with SnapMop<sup>™</sup> and PocketMop<sup>™</sup> Covers for best results.

Tank Tool™ Mop Adapter
plates flex to create
a custom curve,
matching the
surface of tank
and cylinder interiors or exteriors.
This tool is the perfect frame for Micronova
SnapMop™ and PocketMop™ series covers.