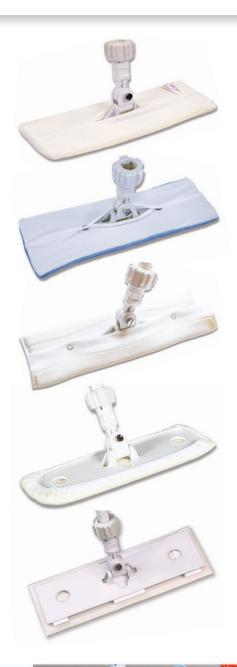

# Multi Surface Mop Head Styles

M-Zone® FlatMop™ Covers are a slip-on style with a tab removal flat head mop cover that is ideal for cleaning and sanitizing all surfaces and equipment in the cleanroom.

**SnapMop™ Covers** are a lightweight, snap-on mop cover with urethane foam interiors, designed for effective cleaning and sanitizing in the cleanroom. Snaps help to secure use with the LyoTool™ and Tank Tool™.

**PocketMop™ Covers** are economical and versatile. This snap-on flat head mop cover is ideal for cleaning and sanitizing surfaces and equipment in controlled environments.

**SlimLine™ Mop Covers** elasticized flat head mop covers easily and securely attach to SlimLine™ Mop Adapter frame. A simplified single ply, no foam version is also available for quick wipe downs.

**NovaSnap™ Mop Head** The snap on and release function for this polyester mop head produces a simple lightweight system for everyday mopping in production or the cleanroom. The mop works with a range of wringers and fits the plastic Slimline<sup>™</sup> Mop Adapter.

**SlideMop™** Flat Head Mop Frame and Cover is a simple, effective mop system featuring sturdy, collapsible plates that easily slide into a SlideMop™ quilted polyester cover. The mop locks into place with an effortless downward push.