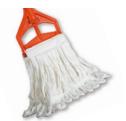

# **String Style Floor Mops**

Polyester, Microfiber, Polycellulose, and other low linting mop materials address the various protocols found in industries from Electronics to Food Processing and Pharmaceutical production. These mops are effective at laying down disinfectant as well as cleaning to a dry finish.