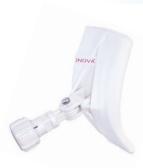

## Window Washing Tool

T-Mop™ adapter and squeegee combination. Use with Slim T™ Mop Covers to clean the surface, then squeegee to a dry finish.

Cove N Curve<sup>™</sup> Mop Adapter turns a traditional flat mop into a uniquely shaped cleaning surface, addressing coved joints, exterior of pipes, the interior of drums and small tanks and other curved surfaces. Use with SnapMop<sup>™</sup> and PocketMop<sup>™</sup> Covers for best results.