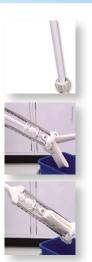

Tank Tool™ Mop Adapter
plates flex to create
a custom curve,
matching the
surface of tank
and cylinder interiors or exteriors.
This tool is the perfect frame for Micronova
SnapMop™ and PocketMop™ series covers.