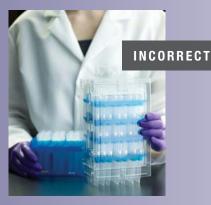

## Hinged to Lift-Off in

Open cover to 90° angle and pull back to release.

align to front of the rack.

Place down gently.

### Now you have a lift off unit ready for use and reloading!

Change back to hinged rack for secure storage.

Thermo Scientific ART tips are designed and manufactured to meet customer requirements when working with the most difficult samples: