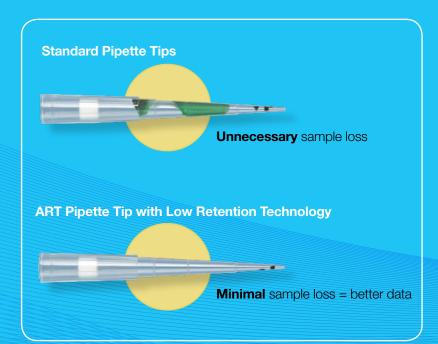

## Maximum sample recovery.

Using advanced **low-retention technology**, the tip's hydrophobic inner surface significantly reduces sample loss to adhesion and maximizes sample recovery.