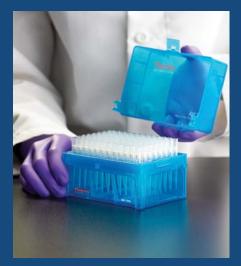

## lt's an **ORIGINAL.**

The ART Barrier and Non-Filtered Reload System provides an environmentally-responsible solution without compromising sterility. With offset wells that allow the tips to stack, this advanced system reduces waste and saves bench top and storage space.

## Multiple packaging options.

Choose the packaging option that best meets your needs, including hinged-rack, bulk and our new stackable reload system. Our reload systems not only use recycled components, they require 40% less plastic than comparable products.