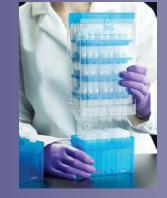

## The Versatile ART Hinged Rack

One-handed access to tips means you don't have to worry about your tips spilling on the bench or floor, maximizing your productivity. Users will often create the safety and security of a hinged rack by using tape – an advantage our new portfolio offers in just three easy steps.