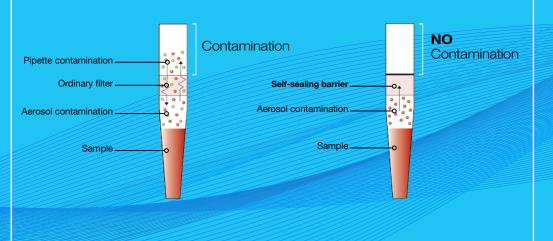

# Ultimate protection.

Researchers have made **ART self-sealing barrier tips** their first choice in sample protection. ART barrier tips provide 100% security against aerosols and liquid contamination.

## Maximum sample recovery.

Using advanced **low-retention technology**, the tip's hydrophobic inner surface significantly reduces sample loss to adhesion and maximizes sample recovery.