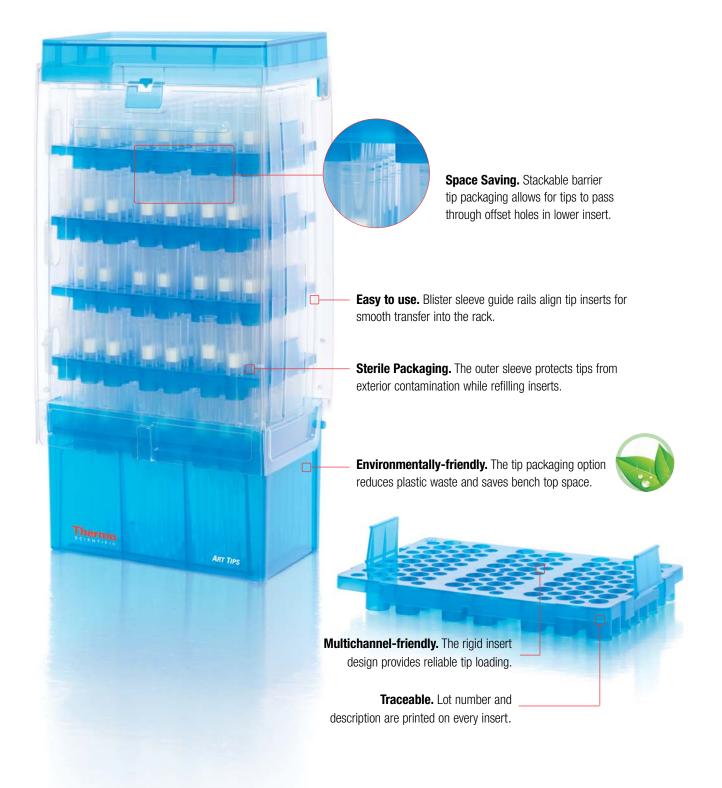

## lt's an **ORIGINAL.**

The ART Barrier and Non-Filtered Reload System provides an environmentally-responsible solution without compromising sterility. With offset wells that allow the tips to stack, this advanced system reduces waste and saves bench top and storage space.

## Multiple packaging options.

Choose the packaging option that best meets your needs, including hinged-rack, bulk and our new stackable reload system. Our reload systems not only use recycled components, they require 40% less plastic than comparable products.

#### It's easy to reload

a new insert into an empty rack:

Step 1

While grasping lower portion of the blister sleeve, lift sleeve up off rack and transfer entire sleeve to an empty rack. Make sure to align sleeve knockouts with latch and rear lid posts.

Step 2

Push down with even pressure on the middle of the top insert, which will slide bottom insert into empty tray.

Plastic sleeve is not intended to rest on any counter top without a rack underneath it.