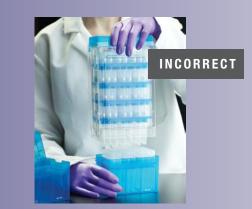

Simply unhinge, turn and realign the cover - now you have a traditional lift-off.

Hinged to Lift-Off in 3 easy steps

## Hinged to Lift-Off in

Open cover to 90° angle and pull back to release.

align to front of the rack.

Place down gently.