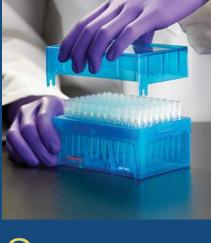

## The Versatile ART Hinged Rack

One-handed access to tips means you don't have to worry about your tips spilling on the bench or floor, maximizing your productivity. Users will often create the safety and security of a hinged rack by using tape – an advantage our new portfolio offers in just three easy steps.

Simply unhinge, turn and realign the cover - now you have a traditional lift-off.

Hinged to Lift-Off in 3 easy steps