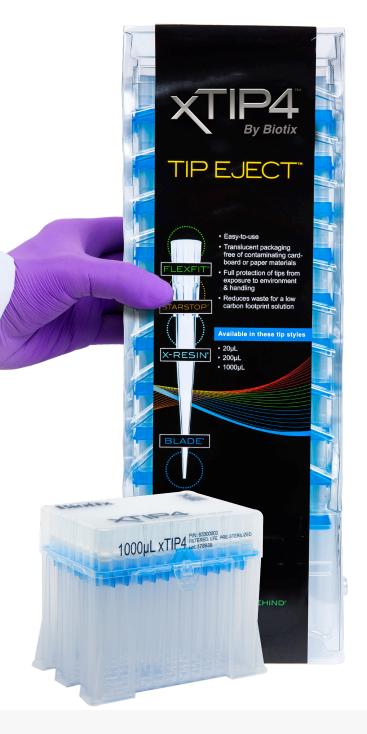

## **Biotix xTIP Tip Eject Reload**

Compatible with Biotix xTIP<sup>®</sup> and Rainin LTS<sup>™</sup> tips

## Experience convenience and quality while reducing your lab's waste by 30%

This self-aligning reload solution allows you to easily reload your racks without coming into contact with the tips. The rigid plastic covering also shields unused tips from contamination for later use.

- Available only for LTS and xPIPETTE compatible tips.
- Vertically stacked snapcards take up less space on your lab bench.
- Reduces plastic waste by 30% when compared to racked tips.

Pipette tip racks are fully autoclaveable at 121° C after transfer from reload.