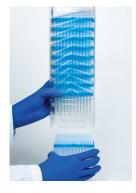

## Tip Eject Reload

Step 1: Remove the base

Remove the lower protective rack base.

Step 2: Align empty rack

Align and place Tip Eject over your empty Biotix rack.

Push down until a "click" is heard, indicating tips are locked into rack.

Step 3: Push down