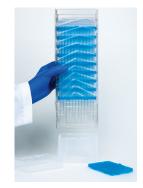

## Step 4: Replace stack over empty rack base

Repeat to refill empty racks as needed

| Volume µL | Pre-Sterilized | xTIP<br>Tip Eject Reload | xTIP Tip Eject<br>Packaging |
|-----------|----------------|--------------------------|-----------------------------|
| 10        | Yes            |                          |                             |
|           | No             |                          |                             |
| 10 XL     | Yes            |                          |                             |
|           | No             |                          |                             |
| 20        | Yes            | 12111386                 | 10 refills/pack             |
|           | No             |                          |                             |
| 200       | Yes            |                          |                             |
|           | No             |                          |                             |
| 250       | Yes            | 12111387                 | 10 refills/pack             |
|           | No             |                          |                             |
| 300       | Yes            |                          |                             |
|           | No             |                          |                             |
| 1000      | Yes            | 12111389                 | 8 refills/pack              |
|           | No             |                          |                             |
| 1200      | Yes            | 12111390                 | 8 refills/pack              |
|           | No             |                          |                             |