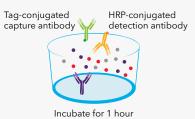

#### **Assay Principle**

1 Add 50 μL sample Add Antibody Cocktail

Anti-tag antibody coated plates

Wash Plate
Add Substrate

• Protein of interest •• Non-specific proteins

3 Incubate for 20 minutes Stop and Read plate