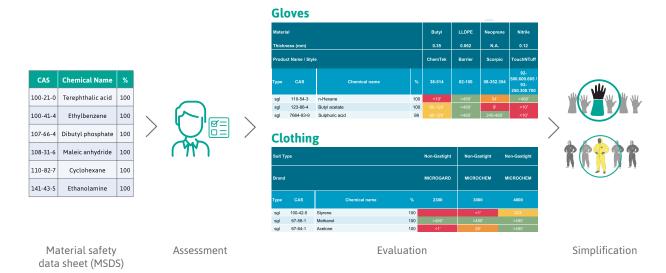

# Ansel GUARDIAN® Chemical

## CHEMICAL PROTECTION. SIMPLIFIED.

AnsellGUARDIAN® Chemical simplifies the glove and suit selection for your unique workplace requirements.

## WHAT WE DO

AnsellGUARDIAN® Chemical evaluates the resistance of glove and suit materials to your workplace's particular chemical hazards and delivers a personalized assessment with expected permeation breakthrough times and degradation ratings.

This assessment can either be carried out during a personal consultation with our AnsellGUARDIAN® safety expert or online by using our chemical resistance database (ansellguardianpartner.com). As a result, selecting the right chemical hazards PPE has never been easier.

### **HOW WE DO IT**

We report permeation breakthrough times –BT1.0 and BT0.1 taken in minutes for the chemical to permeate through the material at a rate of 1.0  $\mu$ g/ cm2/min or 0.1  $\mu$ g/ cm2/min as per EN374-3, EN 16523-1, ISO 6529 and ASTM F739. We also report degradation ratings for HP.

## ONLINE ACCESS TO CHEMICAL RESISTANCE DATA

Our online solution is designed to simplify your selection of Ansell hand and body protection solutions. It offers an instant visual evaluation and an easy-to-use search functionality that includes the unique Chemical Abstracts Service (CAS) number system on ansellguardian partner.com.