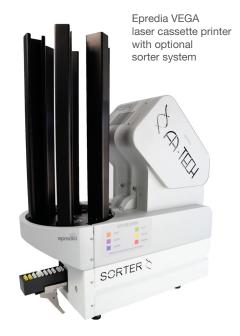

## **Ordering Information**

|                                                                     | Cat. No      |
|---------------------------------------------------------------------|--------------|
| Epredia VEGA Laser Cassette Printer                                 |              |
| Epredia VEGA laser cassette printer with all-in-one PC, six hoppers | VEGA05FTPCDI |
| Epredia VEGA laser cassette printer with 6 hoppers                  | 80-000-38    |
| Accessories                                                         |              |
| Side delivery system for VEGA                                       | 90-011-40    |
| Cassette sorter V2 for VEGA                                         | 80-000-42    |
| Cassette collector for VEGA sorter, 4 x 25 cassette capacity        | 90-013-87    |
| Duo unit V2 for VEGA                                                | 80-000-43    |
| Trays couple for VEGA Duo sorter, 2 x 10 cassette capacity          | 90-015-47    |
| Hopper carousel with 6 hoppers, 480 cassette capacity               | 90-013-27    |