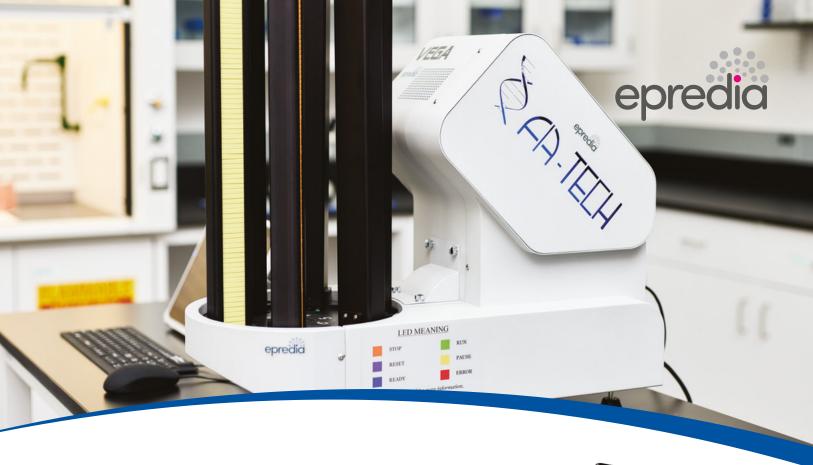

## Enhance traceability

Comprehensive sample identification demands advanced printing capabilities.

## **Epredia™ VEGA laser cassette printers offer:**

- High-resolution, durable printing
- Up to 100-character 2D barcodes
- Fast, six seconds per cassette printing
- Intelligent cassette selection from six-hopper carousel
- Quiet printing, < 65 dB