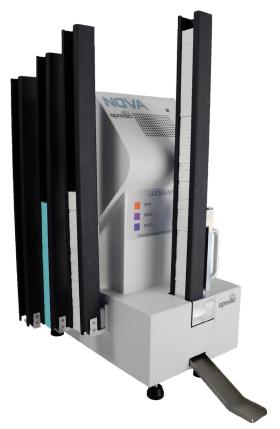

## **Epredia™ NOVA laser cassette printers offer:**

- High-resolution, durable printing
- Up to 100-character 2D barcodes
- · Fast, six seconds per cassette printing
- Quiet printing, < 65 dB</li>
- Small footprint

- Reduce operational cost with no printhead replacements
- Robust laser technology consistently prints within six seconds for a faster turnaround time

|                                                        | Cat. No        |
|--------------------------------------------------------|----------------|
| <b>Epredia NOVA Laser Cassette Printer</b>             |                |
| Epredia NOVA laser cassette printer with PC, 4 hoppers | NOVA05-FT-PCDI |
| Epredia NOVA laser cassette printer with 4 Hoppers     | 80-000-39      |
| Accessories                                            |                |
| Additional hopper: 80-cassette capacity                | 90-007-84      |
| Side delivery system                                   | 90-011-50      |