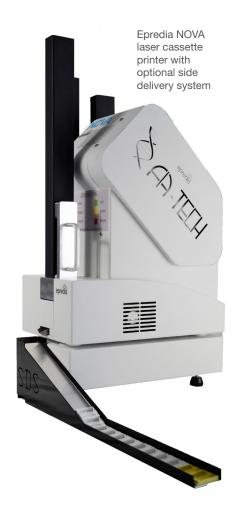

- Reduce operational cost with no printhead replacements
- Robust laser technology consistently prints within six seconds for a faster turnaround time

|                                                        | Cat. No        |
|--------------------------------------------------------|----------------|
| <b>Epredia NOVA Laser Cassette Printer</b>             |                |
| Epredia NOVA laser cassette printer with PC, 4 hoppers | NOVA05-FT-PCDI |
| Epredia NOVA laser cassette printer with 4 Hoppers     | 80-000-39      |
| Accessories                                            |                |
| Additional hopper: 80-cassette capacity                | 90-007-84      |
| Side delivery system                                   | 90-011-50      |