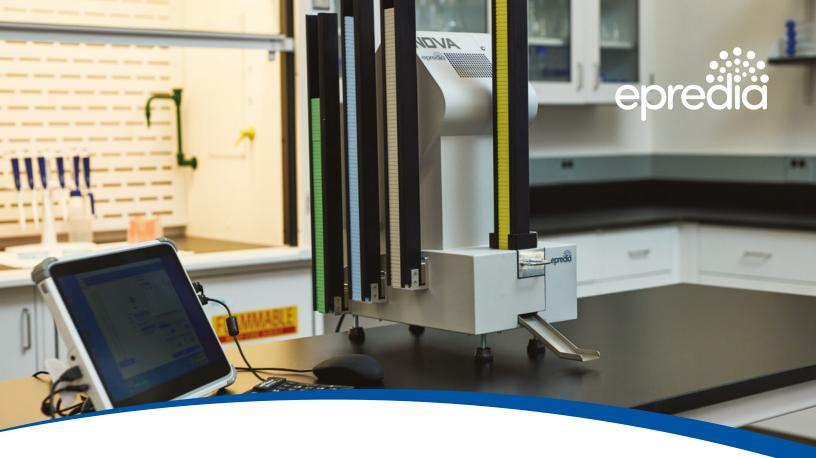

## Enhance traceability

Comprehensive sample identification demands advanced printing capabilities.

## **Epredia™ NOVA laser cassette printers offer:**

- High-resolution, durable printing
- Up to 100-character 2D barcodes
- · Fast, six seconds per cassette printing
- Quiet printing, < 65 dB</li>
- Small footprint