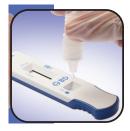

### **Convenient Workflow Delivers Results in Minutes**

**Easy sample processing** Prefilled unitized tube facilitates workflow

**Ready in minutes** Test device is ready to insert into reader 10 minutes after sample is added