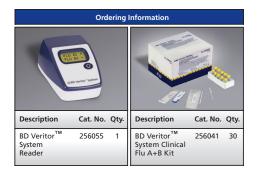

# **BD Veritor System**

Helping all people live healthy lives

For Rapid Detection of Flu A+B

- Technology-verified Performance-Incorporates state of the art technologies that deliver results you can trust
- Multiple Sample Types Validated to be used with nasopharyngeal washes/aspirates, and nasopharyngeal swab in transport
- **Convenient Kit Configuration** Fully customized kit to test and deliver results in minutes
- **Objective Results** Easy to read digital display eliminates subjective interpretation