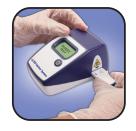

**Insert and read** Simple one-touch button readies the reader for test device insertion

**Objective results** Once the test device is inserted in the reader, an objective, digital test result is displayed in 10 seconds