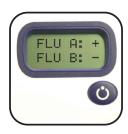

**Insert and read** Simple one-touch button readies the reader for test device insertion

**Objective results** Once the test device is inserted in the reader, an objective, digital test result is displayed in 10 seconds