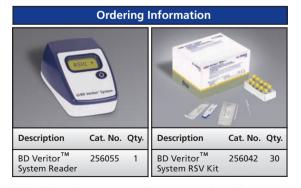

r assay (Data from package insert)

8 were positive by FDA cleared Prodesse® ProFlu<sup>™</sup>+ molecular assay (Data from package insert)

### State of the Art Technologies

• Advanced Particle Technology enhances sensitivity, helping to improve test performance Adaptive Read Technology helps improve specificity to reduce false positive results

### **Convenient Workflow Delivers Results in Minutes**



Easy sample processing Prefilled unitized tube facilitates workflow



**Ready in minutes** Test device is ready to insert into reader 10 minutes after sample is added



Insert and read Simple one-touch button readies the reader for test device insertion



**Objective results** Once the test device is inserted in the reader, an objective, digital test result is displayed in 10 seconds





**Changing the Way You View Rapid Testing** 



**BD** Diagnostics 7 Loveton Circle Sparks, MD 21152-0999 www.bd.com/ds

BD, BD Logo and BD Veritor are trademarks of Becton, **Dickinson and Company** ©2012 BD 223560 September 2012 Printed in USA

Prodesse and ProFlu are trademarks of Hologic Gen-Probe Incorporated