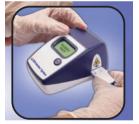

Insert and read Simple one-touch button readies the reader for test device insertion

**Objective results** Once the test device is inserted in the reader, an objective, digital test result is displayed in 10 seconds