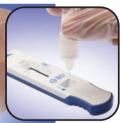

### **Convenient Workflow Delivers Results in Minutes**

Easy sample processing Prefilled unitized tube facilitates workflow

**Ready in minutes** Test device is ready to insert into reader 10 minutes after sample is added