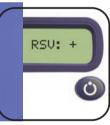

Insert and read Simple one-touch button readies the reader for test device insertion

**Objective results** Once the test device is inserted in the reader, an objective, digital test result is displayed in 10 seconds