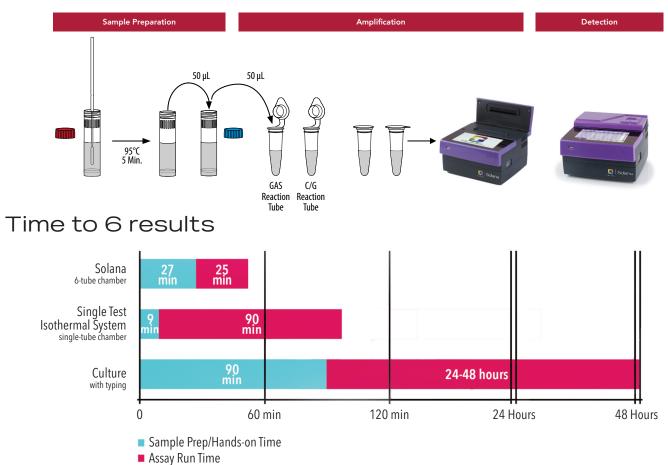

sgalactiae* in just 30 minutes. The result of the Solana Strep Complete is final without the need for culture back up and can also be used to confirm negative rapid strep A test results.

# Prompt initiation of patient management and antimicrobial therapy

- Results in just 30 minutes
- High volume throughput capabilities Batch up to 6 tests per run

### No Culture Back Up

- Gold standard sensitivity
- Confidence in your prescription decision

### Ease and Affordability

- Reduced hands-on time vs. culture
- Simple procedure
- Competitive reagent pricing
- Flexible instrument placement options

## *The* Accurate. Sustainable. Molecular **Strep** Solution.

\*Strep dysgalactiae

Solana Strep Complete Assay run with the Solana bench top instrument a mere 9.4" x 9.4" x 5.9"



## Procedure



## Clinical performance

#### Performance Results of Solana Strep Complete Assay for Streptococcus pyogenes

| Combined Culture and NAAT |       |     |      |       |             |       |  |  |  |
|---------------------------|-------|-----|------|-------|-------------|-------|--|--|--|
|                           |       | POS | NEG  | Total | Sensitivity | 98.8% |  |  |  |
| Solana Strep Complete     | POS   | 475 | 25   | 500   | Specificity | 98.9% |  |  |  |
|                           | NEG   | 6   | 2180 | 2186  |             |       |  |  |  |
|                           | Total | 481 | 2205 | 2686  |             |       |  |  |  |

\*Refer to Package Insert for additional performance claims.

#### Performance Results of Solana Strep Complete Assay for Streptococcus dysgalactiae