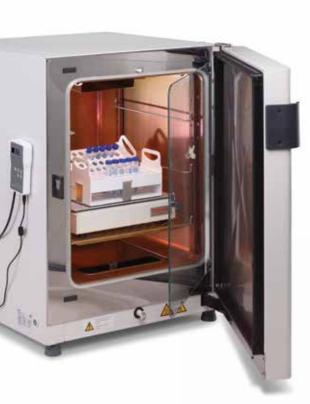

## Trust your cell cultures to **a proven, reliable solution**

Thermo Scientific<sup>m</sup> CO<sub>2</sub> resistant orbital shakers provide reliable around-the-clock operation ideally suited to keep your cells alive and flourishing within your working environment.

- Orbital shaking through magnetic power eliminates the need to replace belts
- Small footprint ideal for use in a CO<sub>2</sub> incubator
- Specially treated mechanical components protect up to 20% CO<sub>2</sub> and 95% humidity conditions
- Convenient external control box with LED display allows for easy adjustments without opening the chamber door
- Minimal heat dissipation assures conditions within the CO<sub>2</sub> chamber are not effected
- Stainless steel construction for protection from corrosive CO<sub>2</sub> gassing conditions
- An extensive selection of accessories fits most applications
- CO<sub>2</sub> resistant shaker can be used outside of CO<sub>2</sub> incubator for maximum value