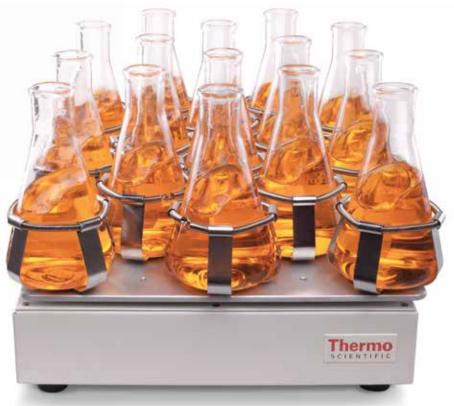

## Trust your cell cultures to **a proven, reliable solution**

Thermo Scientific<sup>m</sup> CO<sub>2</sub> resistant orbital shakers provide reliable around-the-clock operation ideally suited to keep your cells alive and flourishing within your working environment.

- Orbital shaking through magnetic power eliminates the need to replace belts
- Small footprint ideal for use in a CO<sub>2</sub> incubator
- Specially treated mechanical components protect up to 20% CO<sub>2</sub> and 95% humidity conditions
- Convenient external control box with LED display allows for easy adjustments without opening the chamber door
- Minimal heat dissipation assures conditions within the CO<sub>2</sub> chamber are not effected
- Stainless steel construction for protection from corrosive CO<sub>2</sub> gassing conditions
- An extensive selection of accessories fits most applications
- CO<sub>2</sub> resistant shaker can be used outside of CO<sub>2</sub> incubator for maximum value