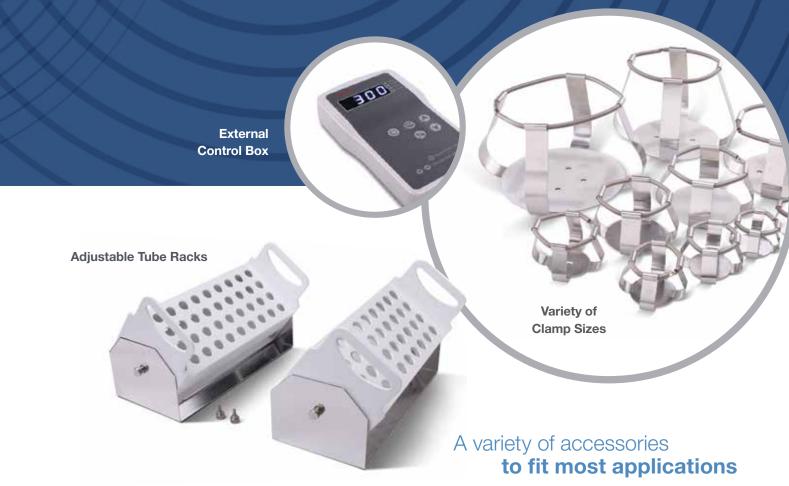

## Accessories

|                                                                                                                                                                                                                                                                                                                                                                                                                                                                                                                                                                                                                                                                                                                                                                                                                                                                                                                                                                                                                                                                                                                                                                                                                                                                                                                                                                                                                                                                                                                                                                                                                                                                                                                                                                                                                                                                                                                                                                                                                                                                                                                                | Cat. No.   | Description                                                                                                                                                           | Maximum quantity<br>on universal<br>platform |
|--------------------------------------------------------------------------------------------------------------------------------------------------------------------------------------------------------------------------------------------------------------------------------------------------------------------------------------------------------------------------------------------------------------------------------------------------------------------------------------------------------------------------------------------------------------------------------------------------------------------------------------------------------------------------------------------------------------------------------------------------------------------------------------------------------------------------------------------------------------------------------------------------------------------------------------------------------------------------------------------------------------------------------------------------------------------------------------------------------------------------------------------------------------------------------------------------------------------------------------------------------------------------------------------------------------------------------------------------------------------------------------------------------------------------------------------------------------------------------------------------------------------------------------------------------------------------------------------------------------------------------------------------------------------------------------------------------------------------------------------------------------------------------------------------------------------------------------------------------------------------------------------------------------------------------------------------------------------------------------------------------------------------------------------------------------------------------------------------------------------------------|------------|-----------------------------------------------------------------------------------------------------------------------------------------------------------------------|----------------------------------------------|
| amps                                                                                                                                                                                                                                                                                                                                                                                                                                                                                                                                                                                                                                                                                                                                                                                                                                                                                                                                                                                                                                                                                                                                                                                                                                                                                                                                                                                                                                                                                                                                                                                                                                                                                                                                                                                                                                                                                                                                                                                                                                                                                                                           | 88-881-105 | 50 ml clamp                                                                                                                                                           | 30                                           |
| Fixed tube racks                                                                                                                                                                                                                                                                                                                                                                                                                                                                                                                                                                                                                                                                                                                                                                                                                                                                                                                                                                                                                                                                                                                                                                                                                                                                                                                                                                                                                                                                                                                                                                                                                                                                                                                                                                                                                                                                                                                                                                                                                                                                                                               | 88-881-106 | 100 ml clamp                                                                                                                                                          | 15                                           |
|                                                                                                                                                                                                                                                                                                                                                                                                                                                                                                                                                                                                                                                                                                                                                                                                                                                                                                                                                                                                                                                                                                                                                                                                                                                                                                                                                                                                                                                                                                                                                                                                                                                                                                                                                                                                                                                                                                                                                                                                                                                                                                                                | 88-881-107 | 150 ml clamp                                                                                                                                                          | 15                                           |
|                                                                                                                                                                                                                                                                                                                                                                                                                                                                                                                                                                                                                                                                                                                                                                                                                                                                                                                                                                                                                                                                                                                                                                                                                                                                                                                                                                                                                                                                                                                                                                                                                                                                                                                                                                                                                                                                                                                                                                                                                                                                                                                                | 88-881-108 | 200 ml clamp                                                                                                                                                          | 15                                           |
|                                                                                                                                                                                                                                                                                                                                                                                                                                                                                                                                                                                                                                                                                                                                                                                                                                                                                                                                                                                                                                                                                                                                                                                                                                                                                                                                                                                                                                                                                                                                                                                                                                                                                                                                                                                                                                                                                                                                                                                                                                                                                                                                | 88-881-109 | 250 ml clamp                                                                                                                                                          | 15                                           |
|                                                                                                                                                                                                                                                                                                                                                                                                                                                                                                                                                                                                                                                                                                                                                                                                                                                                                                                                                                                                                                                                                                                                                                                                                                                                                                                                                                                                                                                                                                                                                                                                                                                                                                                                                                                                                                                                                                                                                                                                                                                                                                                                | 88-881-110 | 500 ml clamp                                                                                                                                                          | 9                                            |
| djustable tube racks                                                                                                                                                                                                                                                                                                                                                                                                                                                                                                                                                                                                                                                                                                                                                                                                                                                                                                                                                                                                                                                                                                                                                                                                                                                                                                                                                                                                                                                                                                                                                                                                                                                                                                                                                                                                                                                                                                                                                                                                                                                                                                           | 88-881-111 | 1000 ml clamp                                                                                                                                                         | 6                                            |
|                                                                                                                                                                                                                                                                                                                                                                                                                                                                                                                                                                                                                                                                                                                                                                                                                                                                                                                                                                                                                                                                                                                                                                                                                                                                                                                                                                                                                                                                                                                                                                                                                                                                                                                                                                                                                                                                                                                                                                                                                                                                                                                                | 88-881-112 | 2000 ml clamp                                                                                                                                                         | 4                                            |
|                                                                                                                                                                                                                                                                                                                                                                                                                                                                                                                                                                                                                                                                                                                                                                                                                                                                                                                                                                                                                                                                                                                                                                                                                                                                                                                                                                                                                                                                                                                                                                                                                                                                                                                                                                                                                                                                                                                                                                                                                                                                                                                                | 88-881-113 | 3000 ml clamp                                                                                                                                                         | 2                                            |
|                                                                                                                                                                                                                                                                                                                                                                                                                                                                                                                                                                                                                                                                                                                                                                                                                                                                                                                                                                                                                                                                                                                                                                                                                                                                                                                                                                                                                                                                                                                                                                                                                                                                                                                                                                                                                                                                                                                                                                                                                                                                                                                                | 88-881-114 | 5000 ml clamp                                                                                                                                                         | 1                                            |
|                                                                                                                                                                                                                                                                                                                                                                                                                                                                                                                                                                                                                                                                                                                                                                                                                                                                                                                                                                                                                                                                                                                                                                                                                                                                                                                                                                                                                                                                                                                                                                                                                                                                                                                                                                                                                                                                                                                                                                                                                                                                                                                                | 88-881-115 | 500 ml infusion bottle clamp                                                                                                                                          | 6                                            |
|                                                                                                                                                                                                                                                                                                                                                                                                                                                                                                                                                                                                                                                                                                                                                                                                                                                                                                                                                                                                                                                                                                                                                                                                                                                                                                                                                                                                                                                                                                                                                                                                                                                                                                                                                                                                                                                                                                                                                                                                                                                                                                                                | 88-881-116 | 1000 ml infusion bottle clamp                                                                                                                                         | 6                                            |
|                                                                                                                                                                                                                                                                                                                                                                                                                                                                                                                                                                                                                                                                                                                                                                                                                                                                                                                                                                                                                                                                                                                                                                                                                                                                                                                                                                                                                                                                                                                                                                                                                                                                                                                                                                                                                                                                                                                                                                                                                                                                                                                                | 88-881-117 | Funnel clamp                                                                                                                                                          | 2                                            |
|                                                                                                                                                                                                                                                                                                                                                                                                                                                                                                                                                                                                                                                                                                                                                                                                                                                                                                                                                                                                                                                                                                                                                                                                                                                                                                                                                                                                                                                                                                                                                                                                                                                                                                                                                                                                                                                                                                                                                                                                                                                                                                                                | 88-881-118 | Fixed tube rack 40×14 mm dia                                                                                                                                          | 2                                            |
| and rubber                                                                                                                                                                                                                                                                                                                                                                                                                                                                                                                                                                                                                                                                                                                                                                                                                                                                                                                                                                                                                                                                                                                                                                                                                                                                                                                                                                                                                                                                                                                                                                                                                                                                                                                                                                                                                                                                                                                                                                                                                                                                                                                     | 88-881-119 | Fixed tube rack 40×16 mm dia                                                                                                                                          | 2                                            |
| olatforms                                                                                                                                                                                                                                                                                                                                                                                                                                                                                                                                                                                                                                                                                                                                                                                                                                                                                                                                                                                                                                                                                                                                                                                                                                                                                                                                                                                                                                                                                                                                                                                                                                                                                                                                                                                                                                                                                                                                                                                                                                                                                                                      | 88-881-120 | Adjustable tube rack 40×14 mm dia                                                                                                                                     | 2                                            |
|                                                                                                                                                                                                                                                                                                                                                                                                                                                                                                                                                                                                                                                                                                                                                                                                                                                                                                                                                                                                                                                                                                                                                                                                                                                                                                                                                                                                                                                                                                                                                                                                                                                                                                                                                                                                                                                                                                                                                                                                                                                                                                                                | 88-881-121 | Adjustable tube rack 40×16 mm dia                                                                                                                                     | 2                                            |
|                                                                                                                                                                                                                                                                                                                                                                                                                                                                                                                                                                                                                                                                                                                                                                                                                                                                                                                                                                                                                                                                                                                                                                                                                                                                                                                                                                                                                                                                                                                                                                                                                                                                                                                                                                                                                                                                                                                                                                                                                                                                                                                                | 88-881-122 | Universal (aluminum) platform                                                                                                                                         | -                                            |
|                                                                                                                                                                                                                                                                                                                                                                                                                                                                                                                                                                                                                                                                                                                                                                                                                                                                                                                                                                                                                                                                                                                                                                                                                                                                                                                                                                                                                                                                                                                                                                                                                                                                                                                                                                                                                                                                                                                                                                                                                                                                                                                                | 88-881-123 | Rubber mat platform                                                                                                                                                   | -                                            |
| croplate holder                                                                                                                                                                                                                                                                                                                                                                                                                                                                                                                                                                                                                                                                                                                                                                                                                                                                                                                                                                                                                                                                                                                                                                                                                                                                                                                                                                                                                                                                                                                                                                                                                                                                                                                                                                                                                                                                                                                                                                                                                                                                                                                | 88-881-124 | 96-Well microplate holder                                                                                                                                             | 6                                            |
| and the second s | 88-881-125 | Spring wire rack                                                                                                                                                      | 1                                            |
|                                                                                                                                                                                                                                                                                                                                                                                                                                                                                                                                                                                                                                                                                                                                                                                                                                                                                                                                                                                                                                                                                                                                                                                                                                                                                                                                                                                                                                                                                                                                                                                                                                                                                                                                                                                                                                                                                                                                                                                                                                                                                                                                | 88-881-126 | Sticky mat 140 x 140 mm                                                                                                                                               | 4                                            |
|                                                                                                                                                                                                                                                                                                                                                                                                                                                                                                                                                                                                                                                                                                                                                                                                                                                                                                                                                                                                                                                                                                                                                                                                                                                                                                                                                                                                                                                                                                                                                                                                                                                                                                                                                                                                                                                                                                                                                                                                                                                                                                                                | 88-881-127 | Control box                                                                                                                                                           |                                              |
|                                                                                                                                                                                                                                                                                                                                                                                                                                                                                                                                                                                                                                                                                                                                                                                                                                                                                                                                                                                                                                                                                                                                                                                                                                                                                                                                                                                                                                                                                                                                                                                                                                                                                                                                                                                                                                                                                                                                                                                                                                                                                                                                | 88-881-128 | General power adaptor                                                                                                                                                 |                                              |
| х                                                                                                                                                                                                                                                                                                                                                                                                                                                                                                                                                                                                                                                                                                                                                                                                                                                                                                                                                                                                                                                                                                                                                                                                                                                                                                                                                                                                                                                                                                                                                                                                                                                                                                                                                                                                                                                                                                                                                                                                                                                                                                                              | 88-881-129 | US plug                                                                                                                                                               |                                              |
| 90.9                                                                                                                                                                                                                                                                                                                                                                                                                                                                                                                                                                                                                                                                                                                                                                                                                                                                                                                                                                                                                                                                                                                                                                                                                                                                                                                                                                                                                                                                                                                                                                                                                                                                                                                                                                                                                                                                                                                                                                                                                                                                                                                           | 88-881-130 | CN plug                                                                                                                                                               |                                              |
|                                                                                                                                                                                                                                                                                                                                                                                                                                                                                                                                                                                                                                                                                                                                                                                                                                                                                                                                                                                                                                                                                                                                                                                                                                                                                                                                                                                                                                                                                                                                                                                                                                                                                                                                                                                                                                                                                                                                                                                                                                                                                                                                | 88-881-131 | EU plug                                                                                                                                                               |                                              |
|                                                                                                                                                                                                                                                                                                                                                                                                                                                                                                                                                                                                                                                                                                                                                                                                                                                                                                                                                                                                                                                                                                                                                                                                                                                                                                                                                                                                                                                                                                                                                                                                                                                                                                                                                                                                                                                                                                                                                                                                                                                                                                                                | 88-881-132 | UK plug                                                                                                                                                               |                                              |
| • • 1                                                                                                                                                                                                                                                                                                                                                                                                                                                                                                                                                                                                                                                                                                                                                                                                                                                                                                                                                                                                                                                                                                                                                                                                                                                                                                                                                                                                                                                                                                                                                                                                                                                                                                                                                                                                                                                                                                                                                                                                                                                                                                                          | 88-881-133 | Flask clamp starter kit<br><b>INCLUDES:</b><br>(2) 100 ml flask clamps, (4) 250 ml flask clamps, (4) 500 ml flask clamps,<br>(2) 1L flask clamps, (2) 2L flask clamps |                                              |