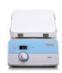

### **Aluminum Dry Bath Blocks**

Support your workflow with Fisherbrand™ dry bath blocks for Fisherbrand™ Isotemp™ Digital Dry Baths/Block Heaters.

Cat. Nos. S30223, S30224

Enhance safety and temperature performance for routine protocols with Thermo Scientific™ Cimarec+™ hotplates and stirrers.

### Ordering information

| Description                                  | Material     | Cat. No |
|----------------------------------------------|--------------|---------|
| Hot Plate, Ambient to 400°C                  | Ceramic, EMD | S28878  |
| Hot Plate, Ambient to 540°C                  | Ceramic, EMD | S28874  |
| Hot Plate, Maximum Temperature 540°C         | Ceramic      | S28432  |
| Stirrer, Stirring Hotplate, Ambient to 540°C | Ceramic      | S28433  |
| Hot Plate Stirrer, 540°C                     | Aluminum     | S28875  |