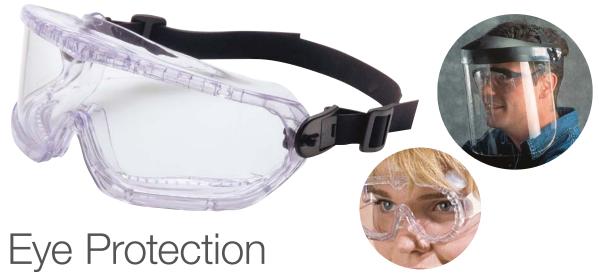

Phone 1-800-955-1177 Fax 1-800-955-0740 fisheredu.com

The Fisher Science Education brand offers a full line of goggles and spectacles that meet OSHA and ANSI standards for eye protection. The information provided below will help you choose the eye protection that is best suited to your application. For additional information and assistance in selecting eye protection, contact Fisher Science Education customer service at **1-800-955-1177**.

OSHA requires that eye and face protective devices meet the ANSI Z87.1 standard for Occupational and Educational Personal Eye and Face Protection Devices.

The ANSI Z87.1 standard sets forth requirements for the testing, marking, selection, care and use of eye protection devices, including spectacles, goggles, and face shields. Rigorous testing including high-mass and high-velocity impact tests are required to verify impact and penetration resistance. ANSI Z87.1 also emphasizes that protective eye devices do not provide complete protection and should not be used as substitutes for protective measures such as mechanical hoods and operational controls.

### To comply with OSHA regulations, eye protection equipment must:

- Provide adequate protection against the hazards for which it is designed
- Be reasonably comfortable under the conditions of use
- Fit securely without interfering with vision or movement
- Be marked to identify the manufacturer and that it meets ANSI Z87.1
- Be durable
- Be kept clean and ir good repair

### **Protective Spectacles**

Use these glasses for impact protection against flying debris and fragments. Protective spectacles feature plastic, nylon, graphite, or metal frames and removable, vented, or solid sideshields for added protection from particles, such as sand and dirt. All protective spectacles have strong polycarbonate lenses that provide impact resistance and durability, as well as protection from ultraviolet (UV) radiation. Because pits or scratches in lenses may affect impact resistance, lenses should be inspected regularly and replaced if lenses are damaged.

### **Impact Goggles**

These goggles provide more peripheral protection from flying particles than protective spectacles. Perforations in goggle frames provide airflow for comfort and help prevent fogging. Some lenses also feature an antifog coating. Many goggles are designed to fit over prescription eyewear and some will accommodate extra-large eyeglass frames.