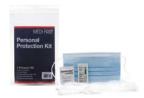

# Personal Protection Kit

The kit's PPE provides individual protection from germs, and includes hand and surface disinfectants.

- Protection Kits contain face masks, disposable gloves, hand sanitizer packets, and antimicrobial wipes
- Available for 1 person, or 10 people
- 8 x 10 in. clear bag included

| Cat. No.   | Туре                                 | Includes                                                                                           | Price      |
|------------|--------------------------------------|----------------------------------------------------------------------------------------------------|------------|
| 12-888-600 | 1 Person Personal<br>Protection Kit  | 2 Face Masks, 2 Pairs Disposable<br>Gloves, 2 Hand Sanitizer Packets, 2<br>Antimicrobial Wipes     | \$5.05/Ea  |
| 12-888-601 | 1 Person Personal<br>Protection Kit  | 2 Face Masks, 3 Pairs Disposable<br>Gloves, 1.75 oz. Hand Sanitizer, 2<br>Alcohol Wipes            | \$21.50/Ea |
| 12-888-602 | 10 Person Personal<br>Protection Kit | 20 Face Masks, 20 Pairs Disposable<br>Gloves, 20 Hand Sanitizer Packets, 20<br>Antimicrobial Wines | \$36.75/Ea |