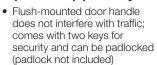

kets hold over 500 lb. (227 kg) each
- · Self-closing doors have fusible link that melts at 71°C (160°F)
- Three-point key lock
- Labeled "FLAMMABLE KEEP FIRE AWAY"

COMPLIANCE: FM approved, except S51021MF; meets OSHA and NFPA Code 30 requirements

| Cat. No. | Load Bearing<br>Capacity | Door Style | No. of Doors | Price         |
|----------|--------------------------|------------|--------------|---------------|
| S51021MF | 45 gal.                  | Self-close | 2            | \$2,194.00/Ea |



### Flammables Safety Can Storage **Cabinets With Handles**

Keep dangerous liquids safely organized and segregated. Cabinets feature flush mounted handles, two keys for security and have the ability to be padlocked. **Dual vents with flame** arresters allow hazardous vapors to be piped away.





- · Exclusive self-latching feature ensures that cabinet doors are safely closed without manually engaging door handle
- Double-wall construction provides 1.5 in. (3.8 cm) of insulating air space to help prevent spread of flames
- High-visibility Haz-Alert™ reflective warning labels offer added safety during power outages or fires
- Dual vents with flame arresters at top and opposite bottom allow hazardous vapors to be piped away
- Easy-closing, self-latching doors facilitate fire protection of the cabinet
- Self-latch engages critical three-point latching system for protection under fire conditions
- Fusible links hold self-closing doors wide open, flush with front of cabinet for easy access and resupply; automatically release and slam doors shut at 74°C (165°F)
- Concealed self-close