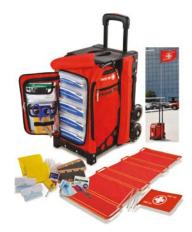

### MobileAid<sup>™</sup> Modular Trauma First Aid Stations

Roll your trauma first aid supplies, and be ready to respond to any medical emergency.

### S29595: Hi-Visibility 260-piece mobile Modular Trauma First Aid Station

- 5 Quick-Access first aid supply modules
- · Crush-resistant frame
- Flexible stretcher
- First aid flag
- Flashing wheels
- High-visibility reflective safety stripe

- Integrated seat and gear platform.
- OSHA compliant: ANSI/ISEA Z308.1-2015 Class A, Type II first aid kit