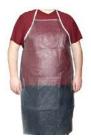

### Clear and Chemical Resistant

Enhance laboratory safety with aprons that are resistant to lab chemicals, acids, and more.

| Description                              | Quantity | Size        | Cat. No. | Price  |
|------------------------------------------|----------|-------------|----------|--------|
| Chemical Resistant<br>Translucent Aprons | 250/Pack | 30 x 24 in. | S139068  | \$4.40 |
|                                          | 200/Pack | 36 x 27 in. | S139069  | \$5.05 |
|                                          | 180/Pack | 42 x 27 in. | S139070  | \$5.15 |
|                                          | 250/Pack | 42 x 35 in. | S139071  | \$5.95 |
|                                          | 160/Pack | 46 x 36 in. | S139072  | \$6.10 |