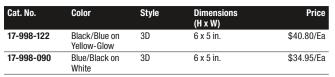

### Fire Hose Sign

Safety sign that clearly identifies fire hose location.

- Available in aluminum or plastic
- · Color: Red, White
- Language: English

fisheredu.com

| Cat. No.   | Dimensions (L x W) | Material | Price      |
|------------|--------------------|----------|------------|
| 19-169-529 | 10 x 14 in.        | Aluminum | \$41.60/Ea |
| 19-169-528 | 10 x 14 in.        | Plastic  | \$23.50/Ea |