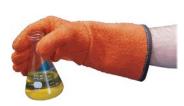

### Bel-Art<sup>™</sup> Hot-Hand<sup>™</sup> Silicone Rubber Grip Mitts

Mitts feature concave tipped studs for a non-slip grip, and are capable of withstanding temperatures up to 500°F.

- Protection when handling hot or cold objects, including dry ice
- Capable of withstanding temperatures as high as 260°C (500°F)
- Will remains flexible at temperatures as low as -57°C (-70°F)
- Silicone rubber naturally conforms to hands and objects
- · Concave tipped studs provide a non-slip grip
- · Easier and faster to use than gloves or tongs for many applications
- · One size fits all hands, left or right

| Cat. No. | Color | Price      |
|----------|-------|------------|
| S47371D  | Red   | \$54.25/Ea |
| S42988   | Blue  | \$37.50/Ea |
| S42989   | Green | \$39.25/Ea |