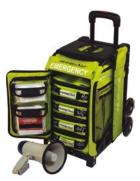

### MobileAid<sup>™</sup> Pro 200 Easy-Roll<sup>™</sup> High-Visibility Trauma First Aid Station

Rolling high-visibility first aid bag with flag, stretcher, and 5 clear-view organizer boxes.

 Includes an integrated gear and seating platform, 5 Quick-Access utility pouches with customizable handle IDs and clear vinyl lids for easy supply identification, an 8-foot extendable first aid flag, and flexible evac stretcher

| Cat. No. | Description                 | Price       |
|----------|-----------------------------|-------------|
| S29597   | Model 200 Organizer Pouches | \$449.00/Ea |