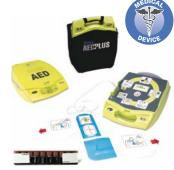

### AED Plus<sup>™</sup> Fully Automatic Defibrillator Packages

Provides Real CPR Help™ for rate and depth of chest compressions.

The AED Plus<sup>™</sup> is the first and only full-rescue public access AED that provides Real CPR Help for rate and depth of chest

compressions. Real-time feedback helps rescuers provide the best manual CPR possible in a sudden cardiac arrest (SCA).

| Cat. No. | Includes                                                                                                                               | Price         |
|----------|----------------------------------------------------------------------------------------------------------------------------------------|---------------|
| S38751   | Fully automatic AED Plus with AED cover,<br>PlusTrac Professional5, CPR-D-padz electrode,<br>pack of 10 batteries, and carry case      | \$3,657.00/Ea |
| S38749   | Fully automatic AED Plus with AED Cover, PlusRX<br>medical prescription, CPR-D padz electrode,<br>pack of 10 batteries, and carry case | \$2,974.00/Ea |
| S38750   | Fully automatic AED Plus with AED Cover,<br>PlusTrac Professional1, CPR-D-padz electrode,<br>pack of 10 batteries, and carry case      | \$3,212.00/Ea |

### **Electrodes** for AED Plus™ **Defibrillators**

For complete CPR and defibrillation delivery.

- · Adult electrode: For use on adult patients and children over the age of 8 or more than 55 pounds
- Child electrode: For use with patients under the age of 8 years or less than 55 pounds

| Cat. No. | Shelf Life | Product Type                            | Price       |
|----------|------------|-----------------------------------------|-------------|
| S38752   | 5 Years    | CPR-D-padz <sup>™</sup> adult electrode | \$335.00/Ea |
| S38753   | 2 Years    | Pedi-padz II child electrode            | \$189.00/Ea |