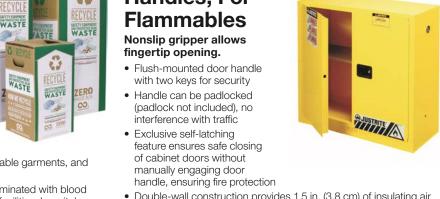

ANCE:** Meet NFPA Code 30 and OSHA regulations; models with self-close doors also comply with the International Fire Code and NFPA1, FIRE CODE.

**CERTIFICATION:** FM-approved

WARRANTY: 10 years

| Cat. No. | Load Bearing<br>Capacity | Door Style   | No. of Doors | Price         |
|----------|--------------------------|--------------|--------------|---------------|
| S04761MF | 45 gal.                  | Manual-close | 2            | \$1,951.00/Ea |
| S04763MF | 45 gal.                  | Self-closing | 2            | \$2,303.00/Ea |
| S04762MF | 45 gal.                  | Self-closing | 1            | \$3,571.00/Ea |
| S04760MF | 30 gal.                  | Manual-close | 2            | \$1,491.00/Ea |
|          |                          |              |              |               |





### Flammable Safety Cabinet

Reduce fire risks, improve productivity by storing flammable fuels and chemicals in code-compliant safety cabinets.



- Self-latch engages critical three-point latching system for protection under fire conditions
- Double-wall 18-gauge welded steel construction provides 1.5 in. (3.8 cm) of insulating air space for fire resistance
- Manual-close door opens to full 180 degrees and self-latches when pushed closed
- Self-close door shuts and latches automatically when fusible link melts at 165°F (74°C) under fire conditions
- Unique, concealed self-closing mechanism offers obstruction-free access to contents
- Durable lead-free epoxy/polyester powder-coat finish provides chemical resistance
- Features dual vents with flame arresters, four adjustable self-leve