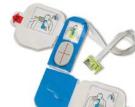

### **Electrodes** for AED Plus™ **Defibrillators**

For complete CPR and defibrillation delivery.

- · Adult electrode: For use on adult patients and children over the age of 8 or more than 55 pounds
- Child electrode: For use with patients under the age of 8 years or less than 55 pounds

| Cat. No. | Shelf Life | Product Type                            | Price       |
|----------|------------|-----------------------------------------|-------------|
| S38752   | 5 Years    | CPR-D-padz <sup>™</sup> adult electrode | \$335.00/Ea |
| S38753   | 2 Years    | Pedi-padz II child electrode            | \$189.00/Ea |