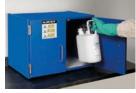

### Diversified Spaces<sup>™</sup> Eye Safety Cabinet

The monitor provides excellent protection in five minutes and automatically shuts off if the double doors are opened.

- 24-gauge white enameled steel
- Pilot light confirms UV lamp is in use
- Five-minute cycle controlled by timer
- Doors interlocked with tamper-resistant latches
- Wall and shelf mountable with 7 ft. (2.1 m) grounded electrical cord

| Cat. No. | Dimensions (D x W x H) | Price         |
|----------|------------------------|---------------|
| S02304MF | 9.5 x 24.5 x 32 in.    | \$2,663.00/Ea |