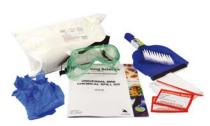

# Bel-Art<sup>™</sup> Fire Blanket

Extinguishes small class A, light oil and grease fires without the mess of foam or chemical agents. An excellent supplement to existing safety equipment.

- For small Class A oil/grease fires and flare-ups
- May also be wrapped around the head and body for protection against flames and embers when fleeing a burning room, or for protection from splashing molten metal
- Woven fiberglass with a textured surface; all edges are serged with fireproof Kevlar<sup>™</sup> thread
- Close weave greatly reduces the amount of atmospheric oxygen available to feed the fire
- Packaged in an instant access container that can be hung on the wall or stored in any accessible location

| Cat. No. | Size        | Price       |
|----------|-------------|-------------|
| S43321   | 36 x 40 in. | \$211.00/Ea |