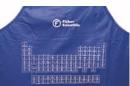

### Fisher Science Education<sup>™</sup> PVC Apron of the Elements

Displays current periodic table with properties of 114 elements.

- Reusable
- Blue
- Made of PVC (polyvinyl chloride)
- · Cotton ties at the waist and neck

| Cat. No. | Size   | Price      |
|----------|--------|------------|
| S32134A  | Small  | \$10.25/Ea |
| S32135A  | Medium | \$11.25/Ea |