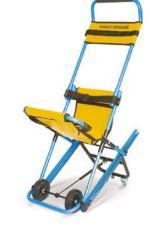

# **Evacuation Stair Chair**

Delivers universal evacuation solutions for emergencies such as fires, floods, earthquakes, power outages and more.

- For transport up or down stairways.
- Foldable for easy storage
- Lightweight construction
- · Heavy-duty wheels
- · Lockable rear wheels
- Wall mounting bracket
- Adjustable patient head restraint
- · Friction tracks
- Ergonomic adjustable handle
- Quick-release safety belts (head, chest, thigh)
- · Reflective decals
- Dual-position seating
- Vinyl storage cover
- · Instructional DVD and user guide
- Photo-luminescent indicator sign

**WARRANTY:** Limited lifetime warranty

| Cat. No. | Description                           | <b>Weight Capacity</b> | Price         |
|----------|---------------------------------------|------------------------|---------------|
| S72764   | Model 300H MK4 Evacuation Stair Chair | 400 lb.                | \$1,640.00/Ea |