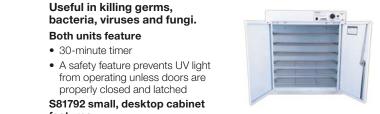

### Diversified Spaces<sup>™</sup> Eye Safety Cabinet

The monitor provides excellent protection in five minutes and automatically shuts off if the double doors are opened.

- 24-gauge white enameled steel
- Pilot light confirms UV lamp is in use
- Five-minute cycle controlled by timer
- Doors interlocked with tamper-resistant latches
- Wall and shelf mountable with 7 ft. (2.1 m) grounded electrical cord