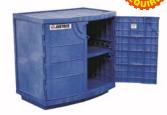

|





### **Acid Cabinet** Sturdy, completely metal-free poly cabinet for storing acids or bases without the

• Holds up to 36, 2.5 L bottles

worry of corrosion.

- Offers chemical resistance against spills or potential damaging vapors when storing acids or bases
- Removable vet sturdy sump cover, that also serves as a bottom shelf, and conceals the fully integrated, leakproof sump with an 8.5 gal (32 L) capacity
- · Recessed channels in shelf and base help direct spills to the back of the cabinet and down into the sump
- Three application-specific labels identify contents to safely store and segregate incompatible chemicals -ACID, BASE, and CORROSIVE
- Cabinet can be used for stand-alone storage
- Doors open nearly 180 degrees for easy access, engage firmly with the body



when closed, and accept a padlock (not included)

- · Grooved top work surface
- · Recessed toe-kick allows the user to stand closer to the counter for improved eraonomics
- Two cabinets can be stackedtop cabinet offers convenient eye-level access to contents
- Four pre-formed vent locations at rear provide a quide for an aftermarket vent kit (not included) in the event the application requires a pressurized vapor removal system
- Shelf adjusts on 3-in. (76 mm) increments, and has a load capacity of 125 lb. (57 kg)

**⚠ ALERTS:** Research environments using many different types of chemicals have special storage requirements. Whether using acids, bases or solvents, it is critical that incompatible liquids are segregated to avoid disastrous explosions or fire. The SDS (Safety Data Sheet) s