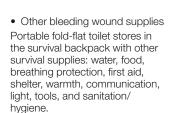

### Includes

- MobileAid<sup>™</sup> BleedStop Compact Bleeding Control Kit
- Tourniquet
- Mini-compress bandage
- QuickClot blood clotting gauze
- Petroleum gauze for chest wounds
- Bleeding wound supplies Portable fold-flat toilet stores in the survival backpack with other survival supplies: water, food, breathing protection, first aid, shelter, warmth, communication, light, tools, and sanitation/ hygiene