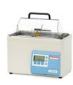

Support a range of applications with Thermo Scientific™ Precision™ general purpose and circulating water baths, designed to maintain temperatures from ambient to 100°C.

### Water Baths

| Description                        | Capacity | Cat. No |
|------------------------------------|----------|---------|
| General Purpose Baths              | 2 L      | S37361  |
| Shallow General Purpose Water Bath | 2 L      | S37362  |
| General Purpose Water Bath         | 5 L      | S37363  |
| General Purpose Water Bath         | 10 L     | S37364  |
| General Purpose Water Bath         | 20 L     | S37365  |
| General Purpose Water Bath         | 28 L     | S37366  |
| Dual General Purpose Water Bath    | 15 L     | S37367  |
| Circulating Water Bath             | 19 L     | S37372  |
| Circulating Water Bath             | 35 L     | S37373  |
|                                    |          |         |