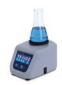

### Monitor Speed and Time with the Digital Vortex Mixer

Accurately and efficiently mix samples with the Thermo Scientific™ 120 V Digital Vortex Mixer, complete with a digital speed and time display.

Cat. No. S81141