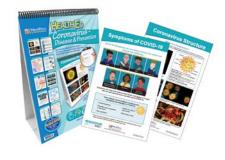

# **Coronavirus Disease & Prevention Flip Charts**

These multimedia kits can help students master key life sciences concepts.

Colorful laminated charts provide easy-to-follow, illustrated explanations of the coronavirus structure, COVID-19 disease, immunity,

vaccines, as well as prevention and protection strategies.

- Each double-sided, 12 x 18 in. chart is laminated and consists of illustrated self-directed readings on one side, with "write-on/wipe off" exercises on the reverse.
- Charts are spiral bound on a sturdy, free-standing easel for easy display anywhere.

### CDC Coronavirus Safety Signs in English & Spanish (S81705)

- Set includes the following 5 charts: Symptoms of COVID-19; Managing Your Symptoms; Stop the Spread; Wash Your Hands; and Germs are all Around You
- One side provides illustrated safety information in English, and the reverse side in Spanish

### Coronavirus Structure & Immunity Bulletin Board Charts (\$81706)

- Set includes the following 4 double-sided, laminated charts: Coronavirus Structure; Coronavirus Cycle: Immune System & Disease; and Therapeutics & Vaccines.
- One side provides an illustrated overview of the topic, while the reverse side features "write-on/wipe-off" related activities

### Coronavirus Disease & Prevention Flip Chart Set (S81707)

 Includes the following 10 double-sided, laminated charts: Coronavirus Structure; Coronavirus Cycle; Immune System & Disease; Symptoms of COVID-19; Managing Your Symptoms; How Coronavirus Spreads; How to Protect Yourself & Others; Stop the Spread; Wash Your Hands; and Therapeutics & Vaccines plus a Student Activity Guide with copy-master activities and review questions

| Cat. No. | Description                                            | Price      |
|----------|--------------------------------------------------------|------------|
| S81705   | CDC Coronavirus Safety Signs in English & Spanish      | \$36.00/Ea |
| S81706   | Coronavirus Structure & Immunity Bulletin Board Charts | \$29.25/Ea |
| S81707   | Coronavirus Disease & Prevention Flip Chart Set        | \$66.50/Ea |