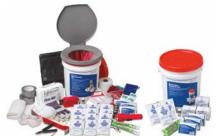

### **Evacuation and Shelter-In-Place Emergency Kits**

Emergency kits that are equipped with essential emergency supplies that can last for the first several hours of an emergency.

### S29587:

Emergency kit for up to 10 people come equipped with essential

emergency supplies

that can last for the first several hours of an emergency.

- · Designed for small offices and work groups
- Packed in a durable duffel bag for easy storage and contains a carry-flat toilet that fits in the duffel
- · Includes emergency instructions, search and rescue supplies and tools, dust masks for easier breathing, first aid, water (5 year shelf life), and items that provide warmth, shelter, communication, light

\$29583: Classroom lockdown emergency kit with supplies for 25 students and 1 teacher for first several hours after an emergency or disaster.

- · Comes in a sealed bucket that coverts to a toilet
- Meets the immediate needs of up to 25 students and 1 teacher for the first several hours after an emergency or disaster
- Includes supplies for breathing protection, hydration, first aid, warmth and shelter, communication and light, hygiene and sanitation, and search and rescue

\$29588: Emergency kit with supplies for up 25 people that is designed to last for the first several hours after an emergency or disaster

- Storage bucket converts to an emergency toilet
- Includes emergency instructions, search and rescue supplies and tools, dust masks for easier breathing, first aid, water, and items that provide warmth, shelter, communication, light, and sanitation