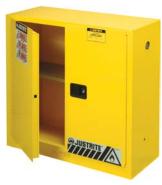

ts hold over 500 lb. (227 kg) each
- · Self-closing doors have fusible link that melts at 71°C (160°F)
- Three-point key lock
- Labeled "FLAMMABLE KEEP FIRE AWAY"

COMPLIANCE: FM approved, except S51021MF; meets OSHA and NFPA Code 30 requirements

| Cat. No. | Load Bearing<br>Capacity | Door Style | No. of Doors | Price         |
|----------|--------------------------|------------|--------------|---------------|
| S51021MF | 45 gal.                  | Self-close | 2            | \$2,194.00/Ea |



### Flammables Safety Can Storage **Cabinets With Handles**

Keep dangerous liquids safely organized and segregated. Cabinets feature flush mounted handles, two keys for security and have the ability to be padlocked. **Dual vents with flame** arresters allow hazardous vapors to be piped away.





- · Exclusive self-latching feature ensures that cabinet doors are safely closed without manually engaging door handle
- Double-wall construction provides 1.5 in. (3.8 cm) of insulating air space to help prevent spread of flames
- High-visibility Haz-Alert™ reflective warning labels offer added safety during power outages or fires
- Dual vents with flame arresters at top and opposite bottom allow hazardous vapors to be piped away
- Easy-closing, self-latching doors facilitate fire protection of the cabinet
- Self-latch engages critical three-point latching system for protection under fire conditions
- Fusible links hold self-closing doors wide open, flush with front of cabinet for easy access and resupply; automatically release and slam doors shut at 74°C (165°F)
- Concealed self-close m