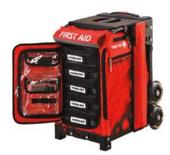

### MobileAid<sup>™</sup> Modular Trauma First Aid Stations

Roll your trauma first aid supplies, and be ready to respond to any medical emergency.

### S29595: Hi-Visibility 260-piece mobile Modular Trauma First Aid Station

- 5 Quick-Access first aid supply modules
- · Crush-resistant frame
- Flexible stretcher
- First aid flag
- Flashing wheels
- High-visibility reflective safety stripe

- Integrated seat and gear platform.
- OSHA compliant: ANSI/ISEA Z308.1-2015 Class A, Type II first aid kit

| Cat. No. | Description                                                                                                | Price         |
|----------|------------------------------------------------------------------------------------------------------------|---------------|
| S29595   | Modular Trauma First Aid Station                                                                           | \$599.00/Ea   |
| S29684   | Modular First Aid Station with BleedStop Compact 100<br>Bleeding Control Kit (SWAT-T Tourniquet)           | \$709.00/Ea   |
| S29685   | Modular First Aid Station with BleedStop Compact 100<br>Bleeding Control Kit (SOFT-W Tourniquet)           | \$746.00/Ea   |
| S29686   | Modular First Aid Station with 4 BleedStop 100 Bleeding<br>Control Kits (SWAT-T Tourniquets)               | \$1,159.00/Ea |
| S29687   | Modular First Aid Station with 4 BleedStop 200 Bleeding<br>Control Kits (SOFT-W Tourniquets)               | \$1,280.00/Ea |
| S29688   | Modular First Aid Station with 4 BleedStop 300 Bleeding<br>Control Kits (SOFT-W Tourniquets & Chest Seals) | \$1,399.00/Ea |