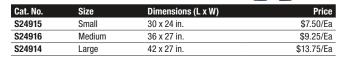

### Clear and Chemical Resistant

Enhance laboratory safety with aprons that are resistant to lab chemicals, acids, and more.

| Description                              | Quantity | Size        | Cat. No. | Price  |
|------------------------------------------|----------|-------------|----------|--------|
| Chemical Resistant<br>Translucent Aprons | 250/Pack | 30 x 24 in. | S139068  | \$4.40 |
|                                          | 200/Pack | 36 x 27 in. | S139069  | \$5.05 |
|                                          | 180/Pack | 42 x 27 in. | S139070  | \$5.15 |
|                                          | 250/Pack | 42 x 35 in. | S139071  | \$5.95 |
|                                          | 160/Pack | 46 x 36 in. | S139072  | \$6.10 |